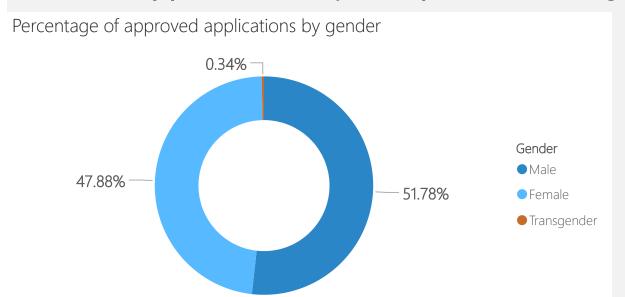

2023 - 31 March 2024): Yorkshire and Humber









| FAL Type              | 2023-24 |
|-----------------------|---------|
| Specialist Assessment | 241     |
| Therapy               | 1704    |
| Total                 | 1937    |

| Placement Type                                         | 2023-24 |
|--------------------------------------------------------|---------|
| Domestic Adoption                                      | 1530    |
| Special Guardianship Order (SGO)                       | 401     |
| Inter Country Adoption                                 | 6       |
| Residency Order or Child<br>Arrangement Order (RO/CAO) | 1       |
| Total                                                  | 1937    |

#### 2023-24 Applications by Recipients' Demographics: Yorkshire and Humber











#### 2023-24 Applications by Service Category: Yorkshire and Humber







| Service Category                      | Domestic Adoption | Inter Country Adoption | Residency Order or Child Arrangement Order (RO/CAO) | Special Guardianship Order (SGO) | Total<br>▼ |
|---------------------------------------|-------------------|------------------------|-----------------------------------------------------|----------------------------------|------------|
| Creative or physical therapies        | 632               | 2                      | 1                                                   | 213                              | 848        |
| Parent training                       | 496               | 1                      | 1                                                   | 113