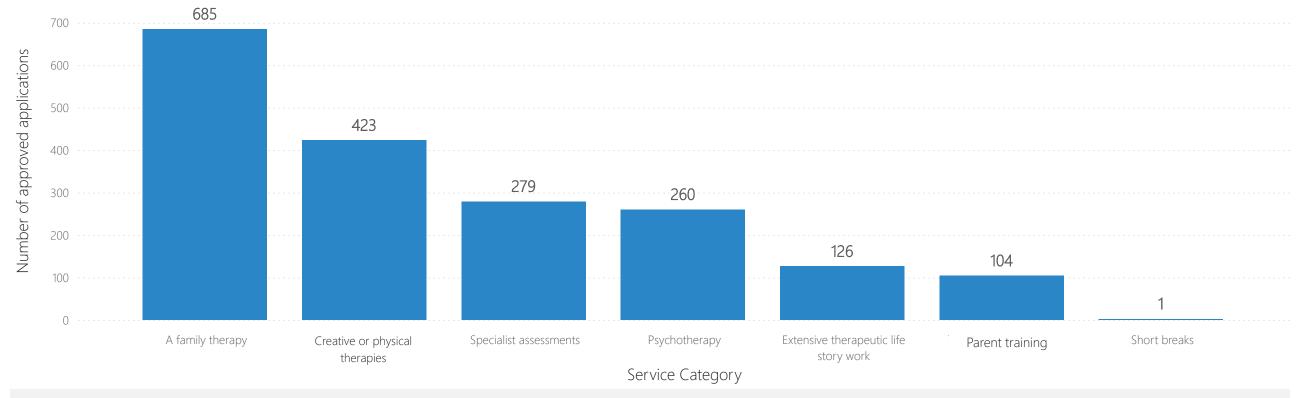

# of Applications by Service Category

| Service<br>Category                         | 2019-20 | 2020-21 | 2021-22 | 2022-23 | 2023-24 | Total |
|---------------------------------------------|---------|---------|---------|---------|---------|-------|
| Short breaks                                | 20      | 4       | 5       | 7       | 11      | 47    |
| Extensive<br>therapeutic life<br>story work | 1106    | 1049    | 1364    | 1335    | 1348    | 6202  |
| Specialist assessments                      | 2084    | 1970    | 2007    | 2411    | 2740    | 11212 |
| Parent<br>training                          | 1766    | 1812    | 2449    | 2737    | 3254    | 12018 |
| Psychotherapy                               | 2574    | 2581    | 3320    | 3752    | 4019    | 16246 |
| A family therapy                            | 3720    | 4142    | 4524    | 4703    | 5123    | 22212 |
| Creative or physical therapies              | 3916    | 3792    | 4726    | 5120    | 6141    | 23695 |
| Total                                       | 13052   | 13046   | 15822   | 17380   | 19495   | 78795 |