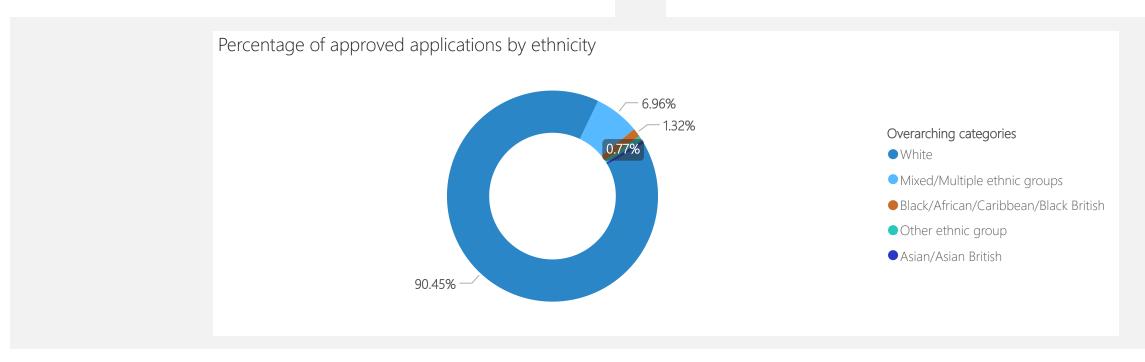

cations (1 April 2023 - 31 March 2024): North West









| FAL Type              | 2023-24 |
|-----------------------|---------|
| Specialist Assessment | 363     |
| Therapy               | 1837    |
| Total                 | 2191    |

| Placement Type                                         | 2023-24 |
|--------------------------------------------------------|---------|
| Domestic Adoption                                      | 1855    |
| Special Guardianship Order (SGO)                       | 316     |
| Inter Country Adoption                                 | 15      |
| Residency Order or Child<br>Arrangement Order (RO/CAO) | 5       |
| Total                                                  | 2191    |

#### 2023-24 Applications by Recipients' Demographics: North West











### 2023-24 Applications by Service Category: North West







| Service Category                      | Domestic Adoption | Inter Country Adoption | Residency Order or Child Arrangement Order (RO/CAO) | Special Guardianship Order (SGO) | Total |
|---------------------------------------|-------------------|------------------------|-----------------------------------------------------|----------------------------------|-------|
| A family therapy                      | 443               | 1                      | 4                                                   | 39                               | 487   |
| Psychotherapy                         | 366               | 1                      | 2                                                   | 23                               | 392