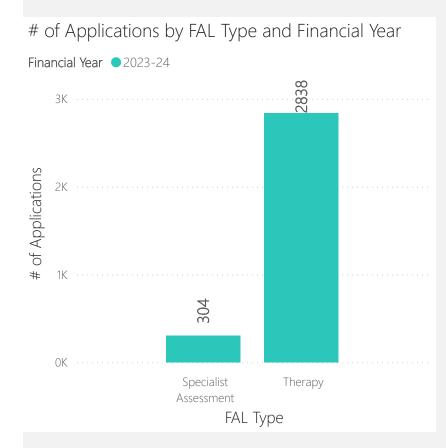

## Approved Applications (1 April 2019 - 31 March 2024)

| Financial Year | # of Applications |
|----------------|-------------------|
| 2019-20        | 13052             |
| 2020-21        | 13046             |
| 2021-22        | 15822             |
| 2022-23        | 17380             |
| 2023-24        | 19495             |

| Financial Year | Specialist Assessment | Therapy |
|----------------|-----------------------|---------|
| 2019-20        | 2089                  | 11191   |
| 2020-21        | 1982                  | 11325   |
| 2021-22        | 1998                  | 13973   |
| 2022-23        | 2416                  | 15088   |
| 2023-24        | 2718                  | 16970   |