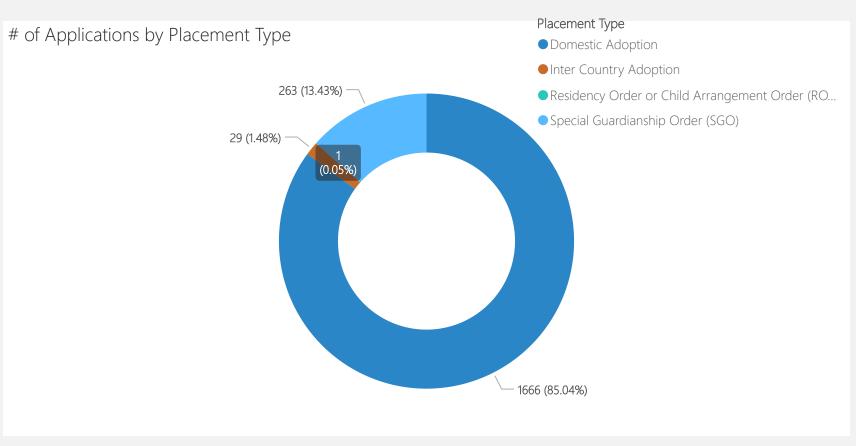

| Placement Type                                         | 2023-24 |
|--------------------------------------------------------|---------|
| Domestic Adoption                                      | 1666    |
| Special Guardianship Order (SGO)                       | 263     |
| Inter Country Adoption                                 | 29      |
| Residency Order or Child<br>Arrangement Order (RO/CAO) | 1       |
| Total                                                  | 1956    |