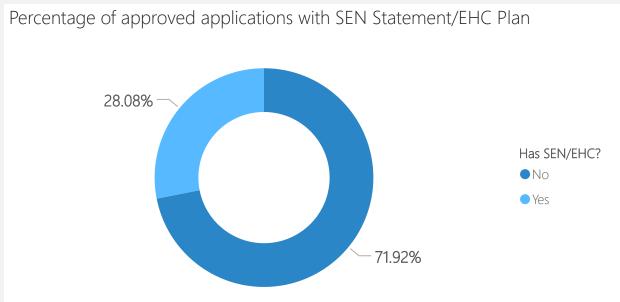

lications (1 April 2023 - 31 March 2024): South East









| FAL Type              | 2023-24 |
|-----------------------|---------|
| Specialist Assessment | 499     |
| Therapy               | 2882    |
| Total                 | 3314    |

| Placement Type                                         | 2023-24 |
|--------------------------------------------------------|---------|
| Domestic Adoption                                      | 2576    |
| Special Guardianship Order (SGO)                       | 662     |
| Inter Country Adoption                                 | 70      |
| Residency Order or Child<br>Arrangement Order (RO/CAO) | 11      |
| Total                                                  | 3314    |

#### 2023-24 Applications by Recipients' Demographics: South East











### 2023-24 Applications by Service Category: South East







| Service Category                      | Domestic Adoption | Inter Country Adoption | Residency Order or Child Arrangement Order (RO/CAO) | Special Guardianship Order (SGO) | Tota |
|---------------------------------------|-------------------|------------------------|-----------------------------------------------------|----------------------------------|------|
| Creative or physical therapies        | 628               | 7                      | 4                                                   | 219                              | 85   |
| Psychotherapy                         | 681               | 26                     | 2                                                   | 149                              | 85   |