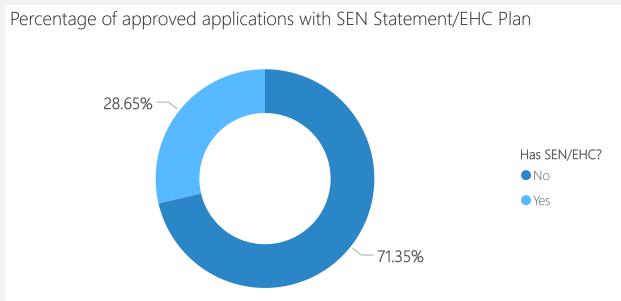

All data reported is based on the information provided by the LA/RAA in the application form. It has not been quality assured by the ASGSF. Known inaccuracies include under or over reporting of EHC/SEN for example where an EHCP is granted or ceases during therapeutic interventions, the data entered previously is then not promptly updated.