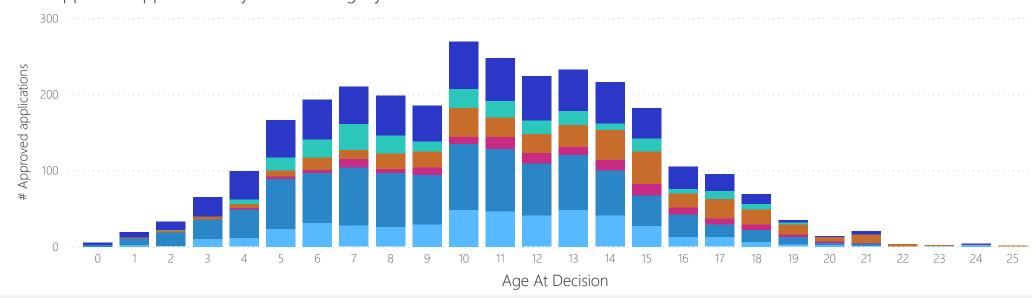

#### 2023-24 Applications by Service Category and Age: National

# of approved applications by service category

- A family therapy
- Creative of physical therapies
- Extensive therapeutic life story work
- Psychotherapy
- Short breaks
- Specialist Assessments
- Parent Training

| Age At<br>Decision | A family<br>therapy | Creative or physical | Extensive therapeutic life story work | Psychoth<br>erapy | Short<br>breaks | Specialist assessments | Parent<br>training |
|--------------------|---------------------|----------------------|---------------------------------------|-------------------|-----------------|------------------------|--------------------|
| 0                  | 5                   | 6                    |                                       |                   |                 | 1                      | 6                  |
| 1                  | 33                  | 28                   | 1                                     | 4                 |                 | 2                      | 52                 |
| 2                  | 59                  | 76                   | 1                                     | 17                |                 | 10                     | 101                |
| 3                  | 124                 | 130                  | 1                                     | 22                |                 | 39                     | 169                |
| 4                  | 172                 | 257                  | 8                                     | 82                |                 | 91                     | 214                |
| 5                  | 250                 | 412                  | 25                                    | 132               | 1               | 182                    | 259                |
| 6                  | 301                 | 549                  | 39                                    | 194               | 2               | 264                    | 320                |
| 7                  | 323                 | 581                  | 89                                    | 216               | 1               | 258                    | 292                |
| 8                  | 360                 | 614                  | 75                                    | 249               | 1               | 258                    | 310                |
| 9                  | 432                 | 612                  | 124                                   | 281               |                 | 249                    | 264                |
| 10                 | 468                 | 663                  | 124                                   | 300               | 1               | 238                    | 322                |
| 11                 | 505                 | 592                  | 138                                   | 286               | 2               | 218                    | 333                |
| 12                 | 492                 | 484                  | 109                                   | 286               |                 | 238                    | 308                |

| Age At<br>Decision | A family<br>therapy | Creative or physical | Extensive therapeutic life story work | Psychoth<br>erapy | Short<br>breaks | Specialist assessments | Parent<br>training |
|--------------------|---------------------|----------------------|---------------------------------------|-------------------|-----------------|------------------------|--------------------|
| 13                 | 554                 | 437                  | 125                                   | 340               | 3               | 260                    | 294                |
| 14                 | 479                 | 356                  | 165                                   | 341               | 1               | 217                    | 304                |
| 15                 | 433                 | 270                  | 111                                   | 334               |                 | 173                    | 244                |
| 16                 | 314                 | 196                  | 81                                    | 287               | 1               | 95                     | 193                |
| 17                 | 235                 | 117                  | 90                                    | 255               |                 | 65                     | 112                |
| 18                 | 139                 | 87                   | 57                                    | 192               |                 | 44                     | 69                 |
| 19                 | 69                  | 45                   | 34                                    | 163               |                 | 19                     | 30                 |
| 20                 | 60                  | 31                   | 26                                    | 117               |                 | 17                     | 15                 |
| 21                 | 32                  | 21                   | 19                                    | 81                |                 | 7                      | 13                 |
| 22                 | 6                   | 3                    | 1                                     | 13                |                 | 2                      | 4                  |
| 23                 | 9                   | 4                    | 1                                     | 13                |                 | 1                      |                    |
| 24                 | 5                   | 1                    | 1                                     | 7                 |                 |                        | 1                  |
| 25                 |                     |                      |                                       | 1                 |                 |                        |                    |