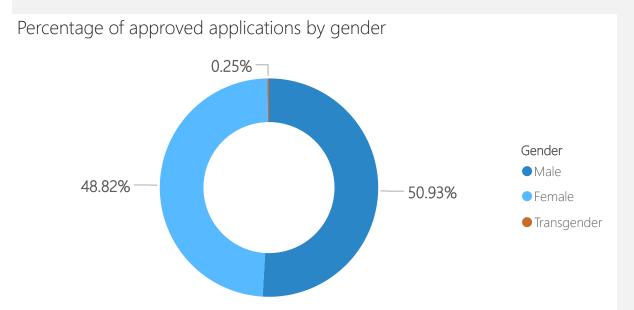

cations (1 April 2023 - 31 March 2024): Inner London









| FAL Type              | 2023-24 |
|-----------------------|---------|
| Specialist Assessment | 107     |
| Therapy               | 655     |
| Total                 | 760     |

| Placement Type                                         | 2023-24 |
|--------------------------------------------------------|---------|
| Domestic Adoption                                      | 598     |
| Special Guardianship Order (SGO)                       | 106     |
| Inter Country Adoption                                 | 55      |
| Residency Order or Child<br>Arrangement Order (RO/CAO) | 1       |
| Total                                                  | 760     |

#### 2023-24 Applications by Recipients' Demographics: Inner London











## 2023-24 Applications by Service Category: Inner London





# of approved applications by service category



| Service Category                      | Domestic Adoption | Inter Country Adoption | Residency Order or Child Arrangement Order (RO/CAO) | Special Guardianship Order (SGO) | Tot |
|---------------------------------------|-------------------|------------------------|-----------------------------------------------------|----------------------------------|-----|
| Creative or physical therapies        | 154               | 17                     | 1                                                   | 44                               | 21  |
| A family therapy                      | 171               | 11                     |