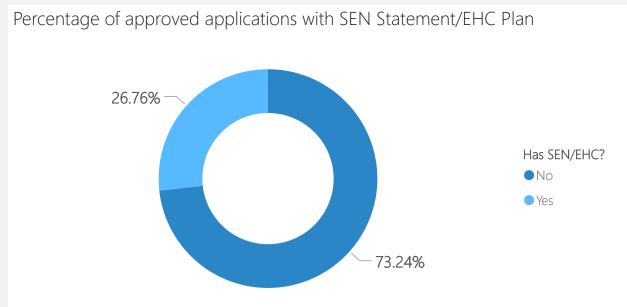

s (1 April 2023 - 31 March 2024): East of England









| FAL Type              | 2023-24 |
|-----------------------|---------|
| Specialist Assessment | 277     |
| Therapy               | 1679    |
| Total                 | 1956    |

| Placement Type                                         | 2023-24 |
|--------------------------------------------------------|---------|
| Domestic Adoption                                      | 1666    |
| Special Guardianship Order (SGO)                       | 263     |
| Inter Country Adoption                                 | 29      |
| Residency Order or Child<br>Arrangement Order (RO/CAO) | 1       |
| Total                                                  | 1956    |

## 2023-24 Applications by Recipients' Demographics: East of England











#### 2023-24 Applications by Service Category: East of England





# of approved applications by service category



| Service Category                      | Domestic Adoption | Inter Country Adoption | Residency Order or Child Arrangement Order (RO/CAO) | Special Guardianship Order (SGO) | Tota |
|---------------------------------------|-------------------|------------------------|-----------------------------------------------------|----------------------------------|------|
| Creative or physical therapies        | 499               | 9                      |                                                     | 94                               | 60   |
| Psychotherapy                         | 408               | 5                      |