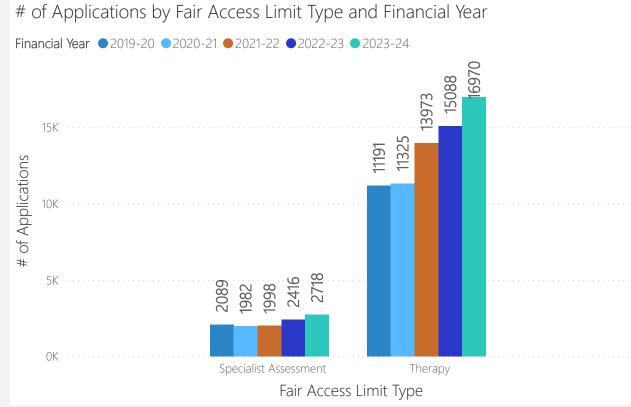

| Financial Year | Specialist Assessment | Therapy |
|----------------|-----------------------|---------|
| 2019-20        | 2089                  | 11191   |
| 2020-21        | 1982                  | 11325   |
| 2021-22        | 1998                  | 13973   |
| 2022-23        | 2416                  | 15088   |
| 2023-24        | 2718                  | 16970   |