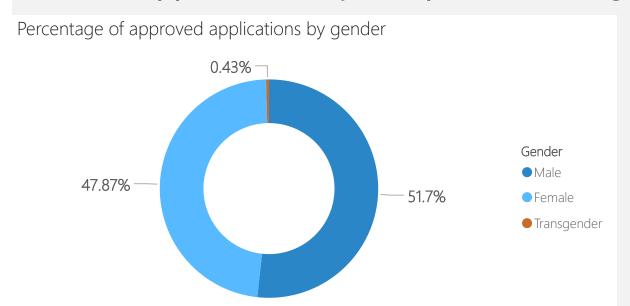

pplications (1 April 2023 - 31 March 2024): North West









| FAL Type              | 2023-24 |
|-----------------------|---------|
| Specialist Assessment | 363     |
| Therapy               | 1837    |
| Total                 | 2191    |

| Placement Type                                         | 2023-24 |
|--------------------------------------------------------|---------|
| Domestic Adoption                                      | 1855    |
| Special Guardianship Order (SGO)                       | 316     |
| Inter Country Adoption                                 | 15      |
| Residency Order or Child<br>Arrangement Order (RO/CAO) | 5       |
| Total                                                  | 2191    |

#### 2023-24 Applications by Recipients' Demographics: North West











### 2023-24 Applications by Service Category: North West







| Service Category                      | Domestic Adoption | Inter Country Adoption | Residency Order or Child Arrangement Order (RO/CAO) | Special Guardianship Order (SGO) | Total |
|---------------------------------------|-------------------|------------------------|-----------------------------------------------------|----------------------------------|-------|
| A family therapy                      | 443               | 1                      | 4                                                   | 39                               | 487   |
| Psychotherapy                         | 366               | 1                      | 2                                                   | 23                               | 39