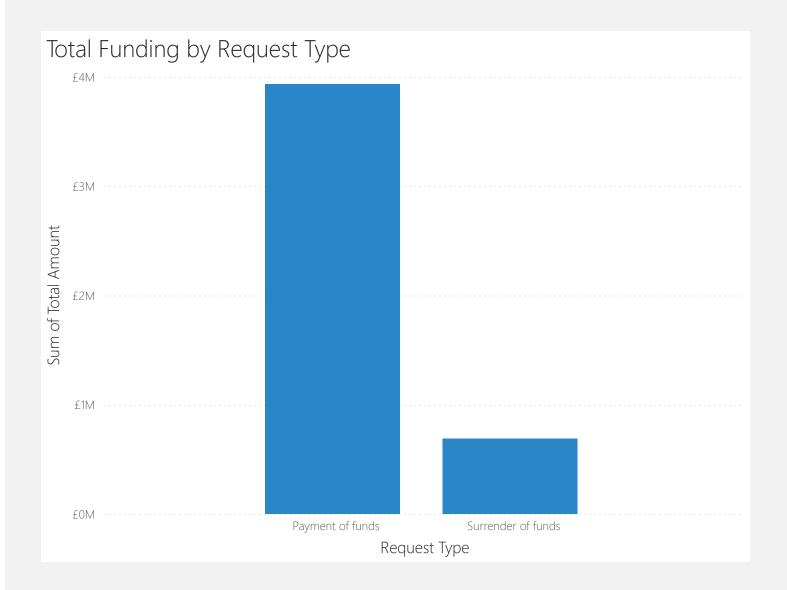

| 3                  |
| 21                 |                     | 1                    | 1                                     | 5                 | 1                      |                    |
| 22                 |                     |                      |                                       | 2                 |                        |                    |
| 23                 |                     | 1                    |                                       | 2                 |                        |                    |
| 24                 |                     |                      |                                       | 1                 |                        |                    |

## Funding (1 April 2023 - 31 March 2024): East of England







| Request Type       | 2023 to 2024 |
|--------------------|--------------|
| Payment of funds   | £3,933,343   |
| Surrender of funds | £688,865     |
| Total              | £4,622,209   |
|                    |              |

## Inner London Data

1 April 2023 - 31 March 2024



#### Approved Applications (1 April 2023 - 31 March 2024): Inner London









| FAL Type              | 2023-24 |
|-----------------------|---------|
| Specialist Assessment | 107     |
| Therapy               | 655     |
| Total                 | 760     |

| Placement Type                                         | 2023-24 |
|--------------------------------------------------------|---------|
| Domestic Adoption                                      | 598     |
| Special Guardianship Order (SGO)