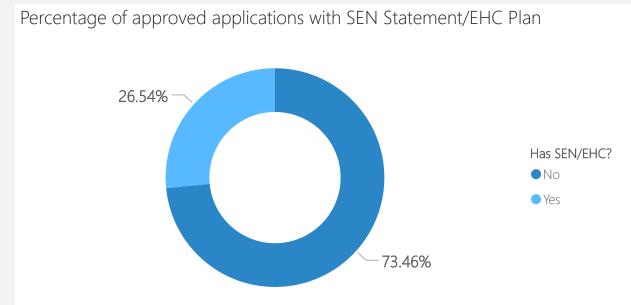

|              |

# Outer London Data

1 April 2023 - 31 March 2024



## Approved Applications (1 April 2023 - 31 March 2024): Outer London









| FAL Type              | 2023-24 |
|-----------------------|---------|
| Specialist Assessment | 134     |
| Therapy               | 903     |
| Total                 | 1034    |

| Placement Type                   | 2023-24 |
|----------------------------------|---------|
| Domestic Adoption                | 821     |
| Special Guardianship Order (SGO) | 180     |
| Inter Country Adoption           | 35      |
| Total                            | 1034    |
|                                  |         |
|                                  |         |

#### 2023-24 Applications by Recipients' Demographics: Outer London











# 2023-24 Applications by Service Category: Outer London







| Creative or physical therapies        |     |    |     | Total<br>▼ |
|---------------------------------------|-----|----|-----|------------|
| creative or priysical therapies       | 215 | 9  | 87  | 310        |
| A family therapy                      | 251 | 10 | 34  | 295        |
| Psychotherapy                         | 166 | 2  | 33  | 201        |
| Parent training                       | 158 | 6  | 17  | 180        |
| Specialist assessments                | 110 | 7  | 18  | 135        |
| Extensive therapeutic life story work | 68  | 3  | 25  | 96         |
| Short breaks                          | 1   |    |     | 1          |
| Total                                 | 821 | 35 | 180 | 1034       |

# 2023-24 A