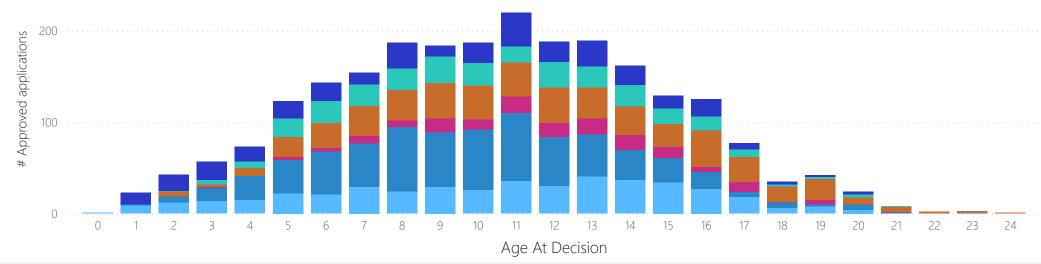

#### 2023-24 Applications by Service Category and Age: National

| Age At<br>Decision | A family<br>therapy | Creative or physical | Extensive therapeutic life story work | Psychoth<br>erapy | Short<br>breaks | Specialist assessments | Parent<br>training |
|--------------------|---------------------|----------------------|---------------------------------------|-------------------|-----------------|------------------------|--------------------|
| 0                  | 5                   | 6                    |                                       |                   |                 | 1                      | 6                  |
| 1                  | 33                  | 28                   | 1                                     | 4                 |                 | 2                      | 52                 |
| 2                  | 59                  | 76                   | 1                                     | 17                |                 | 10                     | 101                |
| 3                  | 124                 | 130                  | 1                                     | 22                |                 | 39                     | 169                |
| 4                  | 172                 | 257                  | 8                                     | 82                |                 | 91                     | 214                |
| 5                  | 250                 | 412                  | 25                                    | 132               | 1               | 182                    | 259                |
| 6                  | 301                 | 549                  | 39                                    | 194               | 2               | 264                    | 320                |
| 7                  | 323                 | 581                  | 89                                    | 216               | 1               | 258                    | 292                |
| 8                  | 360                 | 614                  | 75                                    | 249               | 1               | 258                    | 310                |
| 9                  | 432                 | 612                  | 124                                   | 281               |                 | 249                    | 264                |
| 10                 | 468                 | 663                  | 124                                   | 300               | 1               | 238                    | 322                |
| 11                 | 505                 | 592                  | 138                                   | 286               | 2               | 218                    | 333                |
| 12                 | 492                 | 484                  | 109                                   | 286               |                 | 238                    | 308                |

| Age At<br>Decision | A family<br>therapy | Creative or physical | Extensive therapeutic life story work | Psychoth<br>erapy | Short<br>breaks | Specialist assessments | Parent<br>training |
|--------------------|---------------------|----------------------|---------------------------------------|-------------------|-----------------|------------------------|--------------------|
| 13                 | 554                 | 437                  | 125                                   | 340               | 3               | 260                    | 294                |
| 14                 | 479                 | 356                  | 165                                   | 341               | 1               | 217                    | 304                |
| 15                 | 433                 | 270                  | 111                                   | 334               |                 | 173                    | 244                |
| 16                 | 314                 | 196                  | 81                                    | 287               | 1               | 95                     | 193                |
| 17                 | 235                 | 117                  | 90                                    | 255               |                 | 65                     | 112                |
| 18                 | 139                 | 87                   | 57                                    | 192               |                 | 44                     | 69                 |
| 19                 | 69                  | 45                   | 34                                    | 163               |                 | 19                     | 30                 |
| 20                 | 60                  | 31                   | 26                                    | 117               |                 | 17                     | 15                 |
| 21                 | 32                  | 21                   | 19                                    | 81                |                 | 7                      | 13                 |
| 22                 | 6                   | 3                    | 1                                     | 13                |                 | 2                      | 4                  |
| 23                 | 9                   | 4                    | 1                                     | 13                |                 | 1                      |                    |
| 24                 | 5                   | 1                    | 1                                     | 7                 |                 |                        | 1                  |
| 25                 |                     |                      |                                       | 1                 |                 |                        |                    |