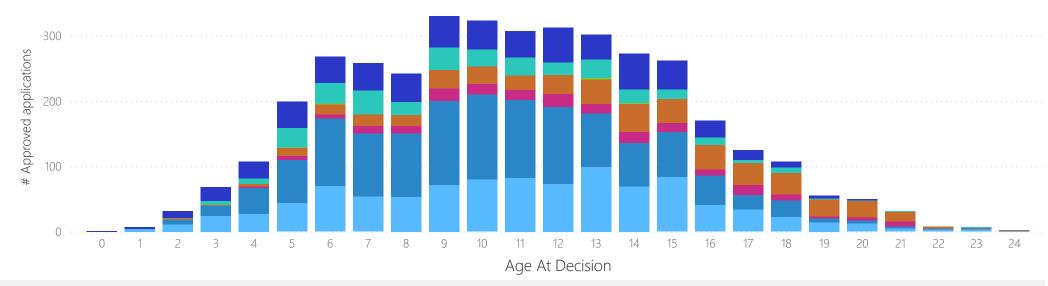

#### 2023-24 Applications by Service Category and Age: South West

- Creative of physical therapies
- Extensive therapeutic life story work
- Psychotherapy
- Short breaks
- Specialist Assessments
- Parent Training