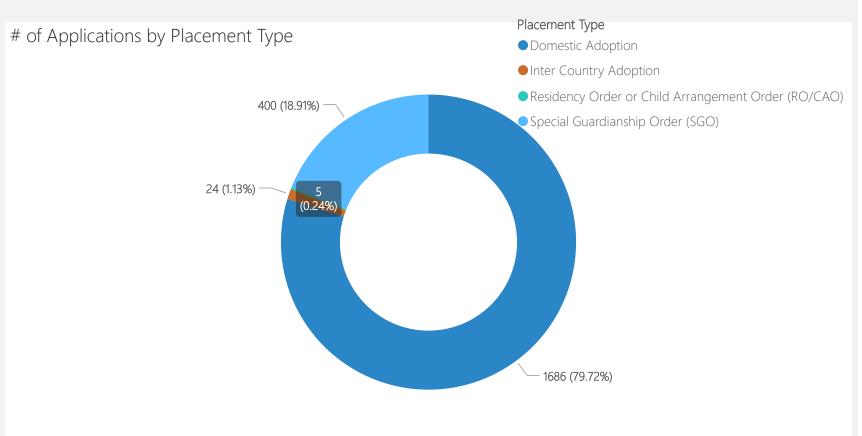

| Placement Type                                         | 2023-24 |
|--------------------------------------------------------|---------|
| Domestic Adoption                                      | 1686    |
| Special Guardianship Order (SGO)                       | 400     |
| Inter Country Adoption                                 | 24      |
| Residency Order or Child<br>Arrangement Order (RO/CAO) | 5       |
| Total                                                  | 2114    |