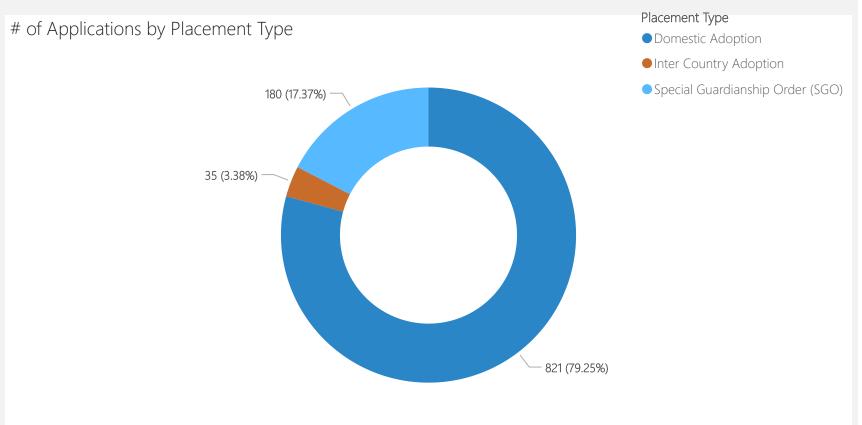

| Placement Type                   | 2023-24 |
|----------------------------------|---------|
| Domestic Adoption                | 821     |
| Special Guardianship Order (SGO) | 180     |
| Inter Country Adoption           | 35      |
| Total                            | 1034    |
|                                  |         |
|                                  |         |

# 2023-24 Applications by Service Category: Outer London

| Creative or physical therapies        |     |    |     | Total<br>▼ |
|---------------------------------------|-----|----|-----|------------|
| creative or priysical therapies       | 215 | 9  | 87  | 310        |
| A family therapy                      | 251 | 10 | 34  | 295        |
| Psychotherapy                         | 166 | 2  | 33  | 201        |
| Parent training                       | 158 | 6  | 17  | 180        |
| Specialist assessments                | 110 | 7  | 18  | 135        |
| Extensive therapeutic life story work | 68  | 3  | 25  | 96         |
| Short breaks                          | 1   |    |     | 1          |
| Total                                 | 821 | 35 | 180 | 1034       |