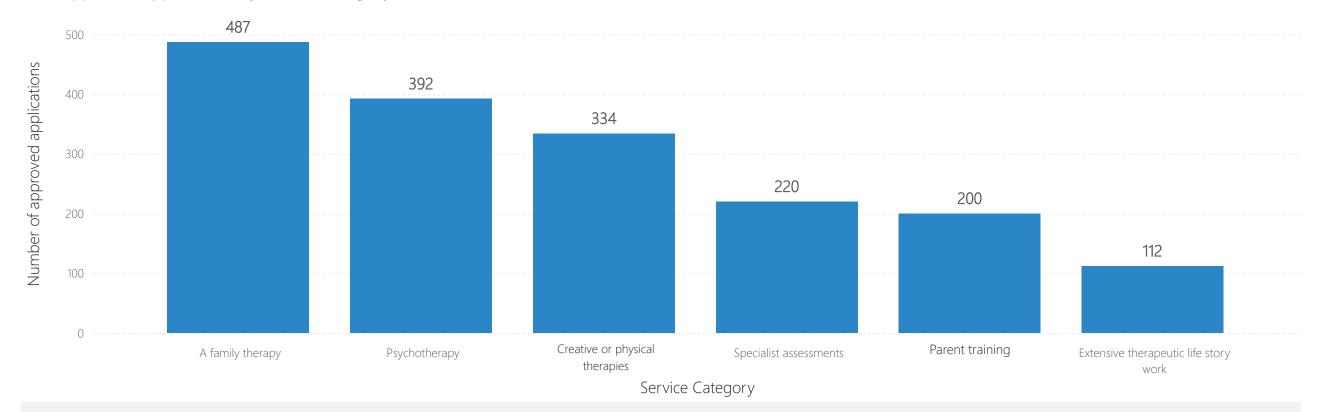

#### 2023-24 Applications by Service Category: North East

# of approved applications by service category

| '    | The Country Adoption            | Residency Order or Child Arrangement Order (RO/CAO) | Special Guardianship Order (SGO)                                                                                            | iotal                                                                                                                                                                   |
|------|---------------------------------|-----------------------------------------------------|-----------------------------------------------------------------------------------------------------------------------------|-------------------------------------------------------------------------------------------------------------------------------------------------------------------------|
| 443  | 1                               | 4                                                   | 39                                                                                                                          | 487                                                                                                                                                                     |
| 366  | 1                               | 2                                                   | 23                                                                                                                          | 392                                                                                                                                                                     |
| 272  |                                 | 5                                                   | 57                                                                                                                          | 334                                                                                                                                                                     |
| 192  | 1                               | 2                                                   | 25                                                                                                                          | 220                                                                                                                                                                     |
| 169  | 1                               | 2                                                   | 28                                                                                                                          | 200                                                                                                                                                                     |
| 105  | 1                               | 1                                                   | 5                                                                                                                           | 112                                                                                                                                                                     |
| 1244 | 3                               | 9                                                   | 136                                                                                                                         | 1392                                                                                                                                                                    |
|      | 366<br>272<br>192<br>169<br>105 | 366 1<br>272<br>192 1<br>169 1<br>105 1             | 366       1       2         272       5         192       1       2         169       1       2         105       1       1 | 366       1       2       23         272       5       57         192       1       2       25         169       1       2       28         105       1       1       5 |