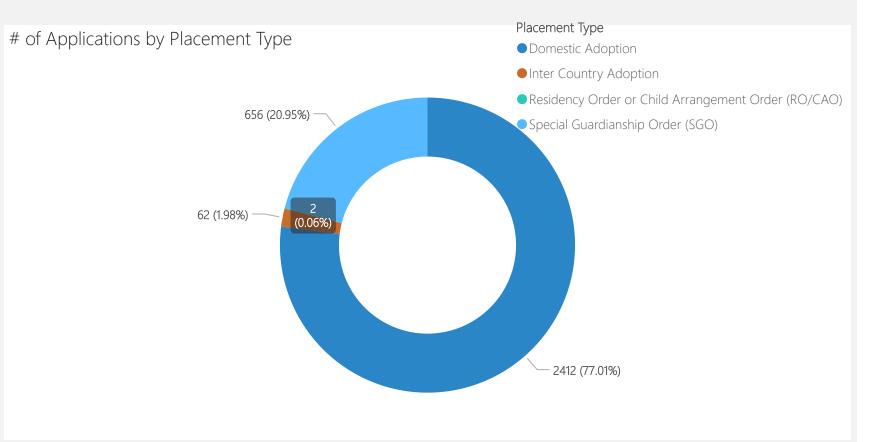

| Placement Type                                         | 2023-24 |
|--------------------------------------------------------|---------|
| Domestic Adoption                                      | 2412    |
| Special Guardianship Order (SGO)                       | 656     |
| Inter Country Adoption                                 | 62      |
| Residency Order or Child<br>Arrangement Order (RO/CAO) | 2       |
| Total                                                  | 3129    |