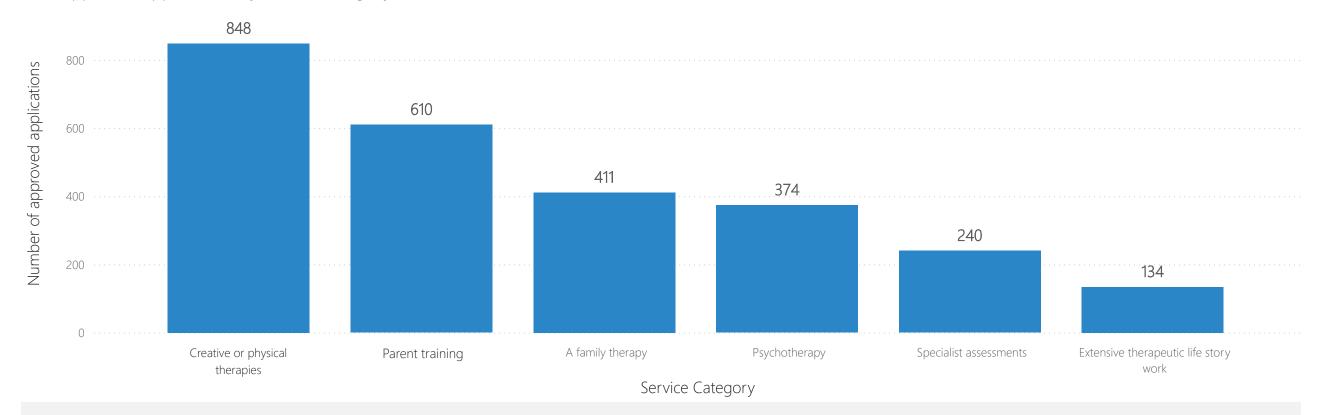

## 2023-24 Applications by Service Category: East Midlands

# of approved applications by service category

| Service Category                      | Domestic Adoption | Inter Country Adoption | Residency Order or Child Arrangement Order (RO/CAO) | Special Guardianship Order (SGO) | Total |
|---------------------------------------|-------------------|------------------------|-----------------------------------------------------|----------------------------------|-------|
| Creative or physical therapies        | 534               | 7                      | 2                                                   | 149                              | 692   |
| A family therapy                      | 495               | 13                     |                                                     | 97                               | 605   |
| Psychotherapy                         | 425               | 8                      | 3                                                   | 59                               | 495   |
| Parent training                       | 258               | 1                      | 1                                                   | 70                               | 329   |
| Specialist assessments                | 236               | 1                      |                                                     | 65                               | 302   |
| Extensive therapeutic life story work | 82                | 1                      | 1                                                   | 19                               | 103   |
| Total                                 | 1686              | 24                     | 5                                                   | 400                              | 2114  |