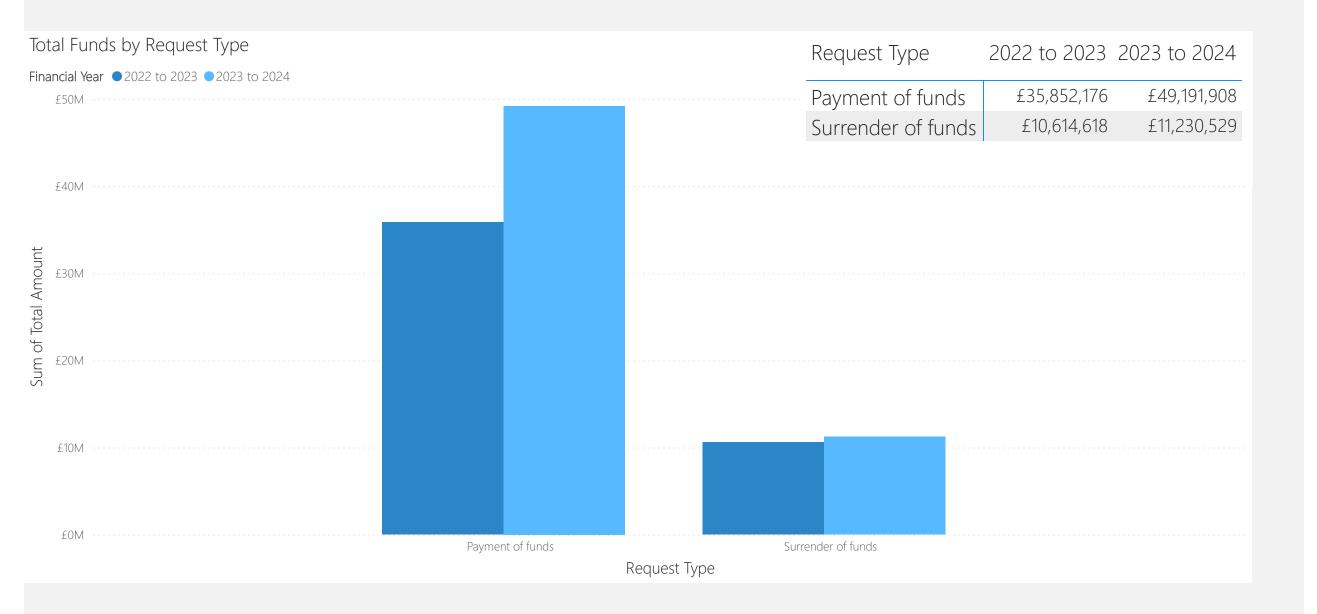

#### **Funding**

- The payment arrangement process was updated on 1 April 2022, therefore data has only been included from this point. Previously payments were made following approval of an application. From 1 April 2022 LA/RAAs had to submit a payment claim to initiate a payment or surrender funds where the service did not go ahead/the service ended early/the service did not complete in the financial year that it was allocated to.
- Surrendered funds can be repurposed for another application, therefore the approved funding may exceed the committed funding.
- Financial year is based on the date the payment/surrender request was made, not which year the funding was allocated.