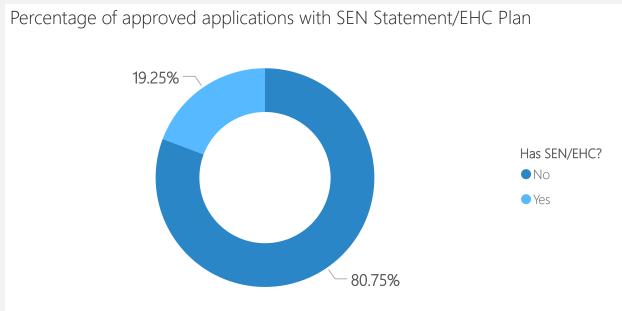

lications (1 April 2023 - 31 March 2024): North East









| FAL Type              | 2023-24 |
|-----------------------|---------|
| Specialist Assessment | 217     |
| Therapy               | 1189    |
| Total                 | 1392    |

| Placement Type                                         | 2023-24 |
|--------------------------------------------------------|---------|
| Domestic Adoption                                      | 1244    |
| Special Guardianship Order (SGO)                       | 136     |
| Residency Order or Child<br>Arrangement Order (RO/CAO) | 9       |
| Inter Country Adoption                                 | 3       |
| Total                                                  | 1392    |

#### 2023-24 Applications by Recipients' Demographics: North East











#### 2023-24 Applications by Service Category: North East





# of approved applications by service category



| '    | The Country Adoption            | Residency Order or Child Arrangement Order (RO/CAO) | Special Guardianship Order (SGO)                                                                                            | iotal                                                                                                                                                                   |
|------|---------------------------------|-----------------------------------------------------|-----------------------------------------------------------------------------------------------------------------------------|--------------------------------------------------------------------