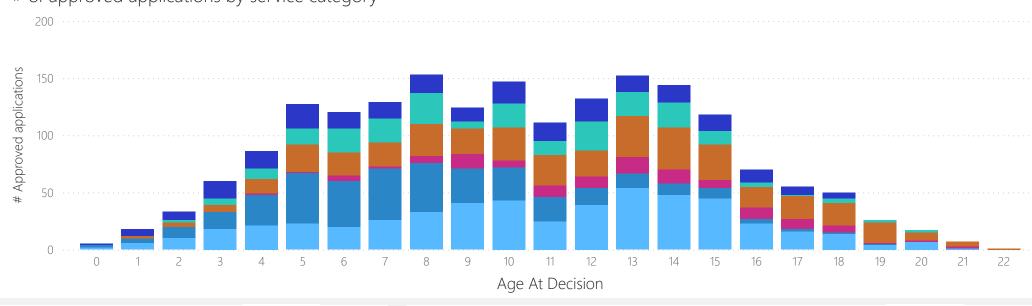

#### 2023-24 Applications by Service Category and Age: North West

- A family therapy
- Creative of physical therapies
- Extensive therapeutic life story work
- Psychotherapy
- Short breaks
- Specialist Assessments
- Parent Training

| Age At<br>Decision | A family<br>therapy | Creative or physical | Extensive therapeutic life story work | Psychoth erapy | Specialist assessments | Parent<br>training |
|--------------------|---------------------|----------------------|---------------------------------------|----------------|------------------------|--------------------|
| 0                  |                     | 1                    |                                       |                |                        | 1                  |
| 1                  |                     | 8                    |                                       |                |                        | 2                  |
| 2                  | 3                   | 14                   |                                       | 1              |                        | 11                 |
| 3                  | 7                   | 13                   |                                       | 2              | 3                      | 18                 |
| 4                  | 21                  | 30                   |                                       | 10             | 15                     | 29                 |
| 5                  | 25                  | 61                   |                                       | 10             | 25                     | 24                 |
| 6                  | 33                  | 67                   | 2                                     | 22             | 34                     | 44                 |
| 7                  | 35                  | 65                   | 10                                    | 16             | 23                     | 28                 |
| 8                  | 37                  | 68                   | 5                                     | 21             | 37                     | 29                 |
| 9                  | 38                  | 69                   | 16                                    | 39             | 36                     | 33                 |
| 10                 | 38                  | 61                   | 11                                    | 30             | 26                     | 26                 |
| 11                 | 56                  | 65                   | 19                                    | 23             | 29                     | 32                 |
| 12                 | 57                  | 39                   | 10                                    | 33             | 38                     | 29                 |

| Age At<br>Decision | A family<br>therapy | Creative or physical | Extensive therapeutic life story work | Psychoth<br>erapy | Specialist assessments | Parent<br>training |
|--------------------|---------------------|----------------------|---------------------------------------|-------------------|------------------------|--------------------|
| 13                 | 47                  | 50                   | 14                                    | 42                | 41                     | 29                 |
| 14                 | 43                  | 42                   | 22                                    | 33                | 34                     | 36                 |
| 15                 | 53                  | 15                   | 18                                    | 39                | 33                     | 24                 |
| 16                 | 43                  | 20                   | 18                                    | 36                | 10                     | 23                 |
| 17                 | 34                  | 16                   | 13                                    | 34                | 8                      | 12                 |
| 18                 | 18                  | 10                   | 11                                    | 13                | 4                      | 5                  |
| 19                 | 4                   | 7                    | 5                                     | 8                 | 2                      | 1                  |
| 20                 | 4                   | 7                    | 8                                     | 3                 |                        | 3                  |
| 21                 | 3                   | 1                    |                                       | 5                 |                        | 3                  |
| 22                 |                     | 1                    |                                       |                   | 1                      |                    |
| 23                 | 2                   |                      |                                       |                   |                        |                    |
| 24                 |                     |                      |                                       | 1                 |                        |                    |