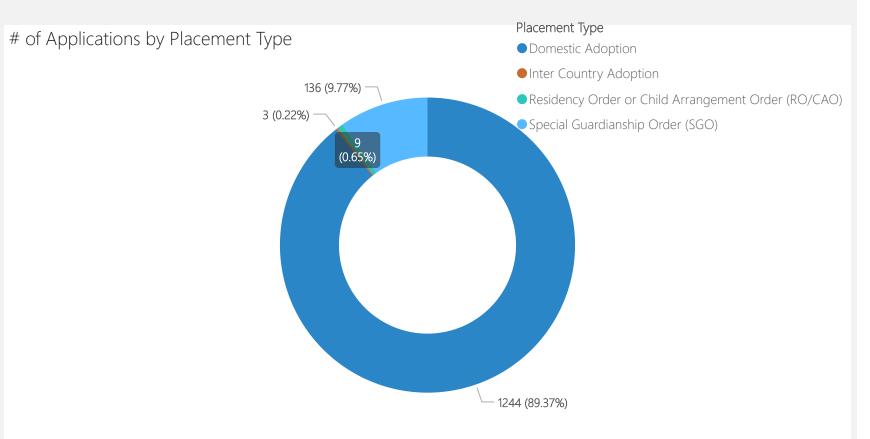

| Placement Type                                         | 2023-24 |
|--------------------------------------------------------|---------|
| Domestic Adoption                                      | 1244    |
| Special Guardianship Order (SGO)                       | 136     |
| Residency Order or Child<br>Arrangement Order (RO/CAO) | 9       |
| Inter Country Adoption                                 | 3       |
| Total                                                  | 1392    |