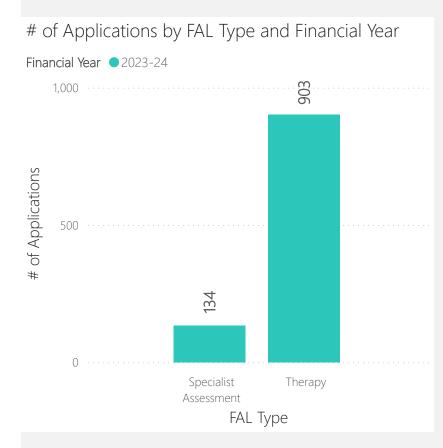

## Approved Applications (1 April 2023 - 31 March 2024): Outer London

| FAL Type              | 2023-24 |
|-----------------------|---------|
| Specialist Assessment | 134     |
| Therapy               | 903     |
| Total                 | 1034    |

| Placement Type                   | 2023-24 |
|----------------------------------|---------|
| Domestic Adoption                | 821     |
| Special Guardianship Order (SGO) | 180     |
| Inter Country Adoption           | 35      |
| Total                            | 1034    |
|                                  |         |
|                                  |         |