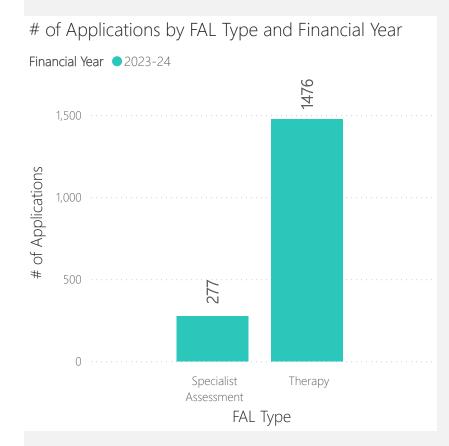

## Approved Applications (1 April 2023 - 31 March 2024): South West

| FAL Type              | 2023-24 |
|-----------------------|---------|
| Specialist Assessment | 304     |
| Therapy               | 2838    |
| Total                 | 3129    |