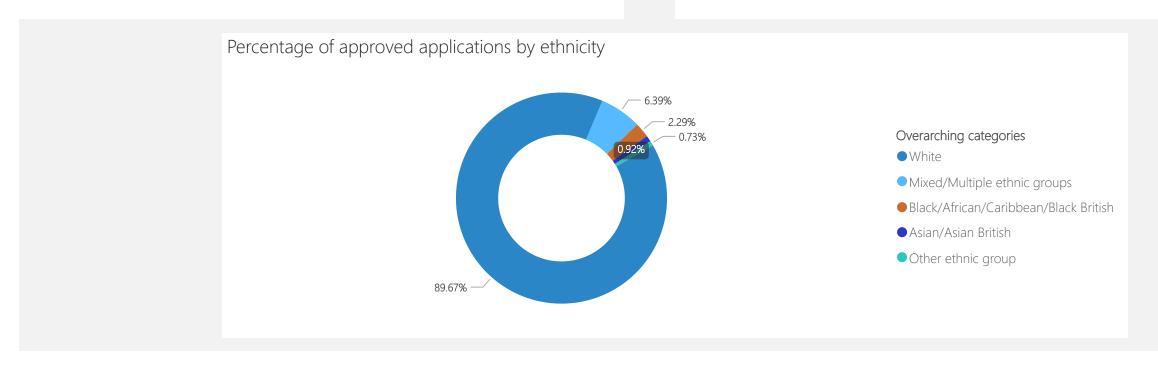

cations (1 April 2023 - 31 March 2024): South West









| FAL Type              | 2023-24 |
|-----------------------|---------|
| Specialist Assessment | 304     |
| Therapy               | 2838    |
| Total                 | 3129    |

| Placement Type                                         | 2023-24 |
|--------------------------------------------------------|---------|
| Domestic Adoption                                      | 2412    |
| Special Guardianship Order (SGO)                       | 656     |
| Inter Country Adoption                                 | 62      |
| Residency Order or Child<br>Arrangement Order (RO/CAO) | 2       |
| Total                                                  | 3129    |

#### 2023-24 Applications by Recipients' Demographics: South West











### 2023-24 Applications by Service Category: South West







| Service Category                      | Domestic Adoption | Inter Country Adoption | Residency Order or Child Arrangement Order (RO/CAO) | Special Guardianship Order (SGO) | Tota |
|---------------------------------------|-------------------|------------------------|-----------------------------------------------------|----------------------------------|------|
| Creative or physical therapies        | 773               | 19                     | 1                                                   | 402                              | 119! |
| A family therapy                      | 710               | 14                     |                                                     | 95                               | 81   |
|