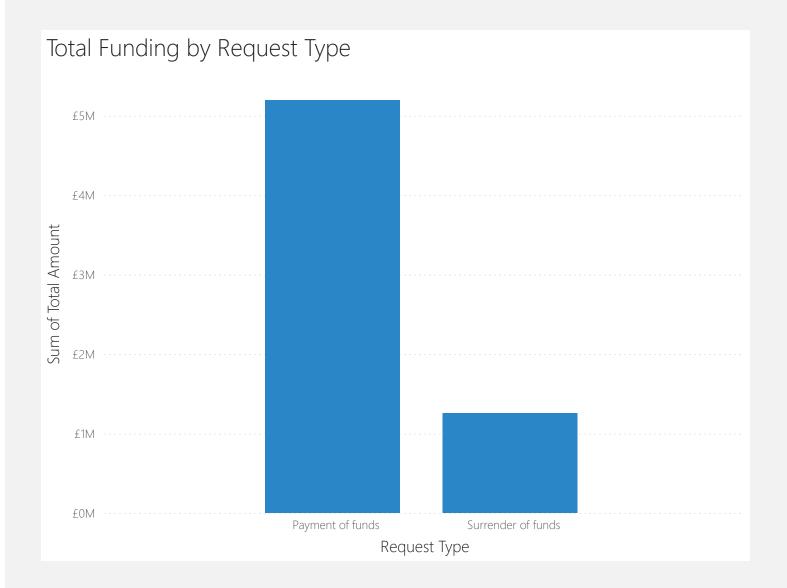

## Funding (1 April 2023 - 31 March 2024): East of England

| Request Type       | 2023 to 2024 |
|--------------------|--------------|
| Payment of funds   | £3,933,343   |
| Surrender of funds | £688,865     |
| Total              | £4,622,209   |
|                    |              |