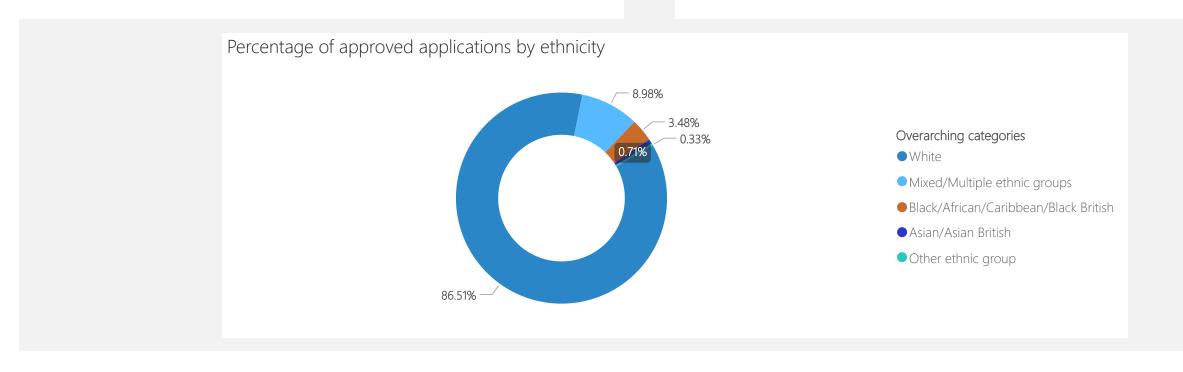

s (1 April 2023 - 31 March 2024): East Midlands









| FAL Type              | 2023-24 |
|-----------------------|---------|
| Specialist Assessment | 299     |
| Therapy               | 1830    |
| Total                 | 2114    |

| Placement Type                                         | 2023-24 |
|--------------------------------------------------------|---------|
| Domestic Adoption                                      | 1686    |
| Special Guardianship Order (SGO)                       | 400     |
| Inter Country Adoption                                 | 24      |
| Residency Order or Child<br>Arrangement Order (RO/CAO) | 5       |
| Total                                                  | 2114    |

#### 2023-24 Applications by Recipients' Demographics: East Midlands











## 2023-24 Applications by Service Category: East Midlands





# of approved applications by service category



| Service Category                      | Domestic Adoption | Inter Country Adoption | Residency Order or Child Arrangement Order (RO/CAO) | Special Guardianship Order (SGO) | Total |
|---------------------------------------|-------------------|------------------------|-----------------------------------------------------|----------------------------------|-------|
| Creative or physical therapies        | 534               | 7                      | 2                                                   | 149                              | 692   |
| A family therapy                      | 495               | 13                     |