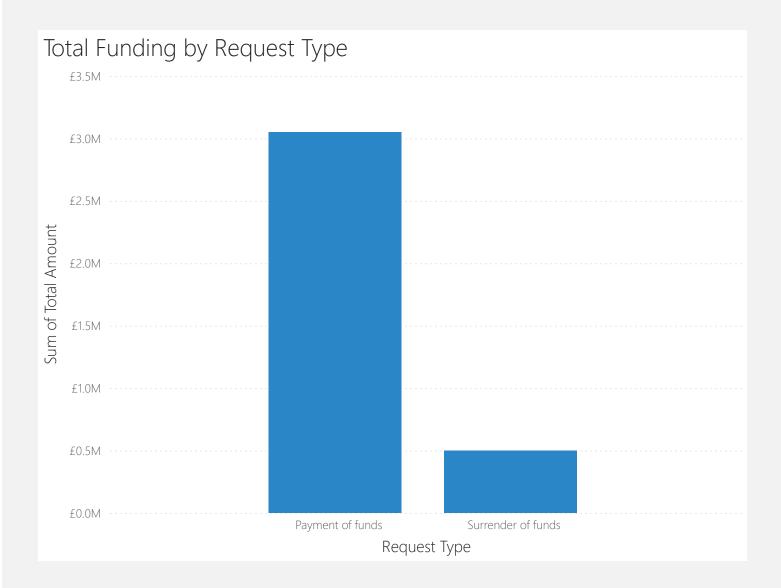

## Funding (1 April 2023 - 31 March 2024): Outer London

| Request Type       | 2023 to 2024 |
|--------------------|--------------|
| Payment of funds   | £3,051,050   |
| Surrender of funds | £498,284     |
| Total              | £3,549,333   |
|                    |              |