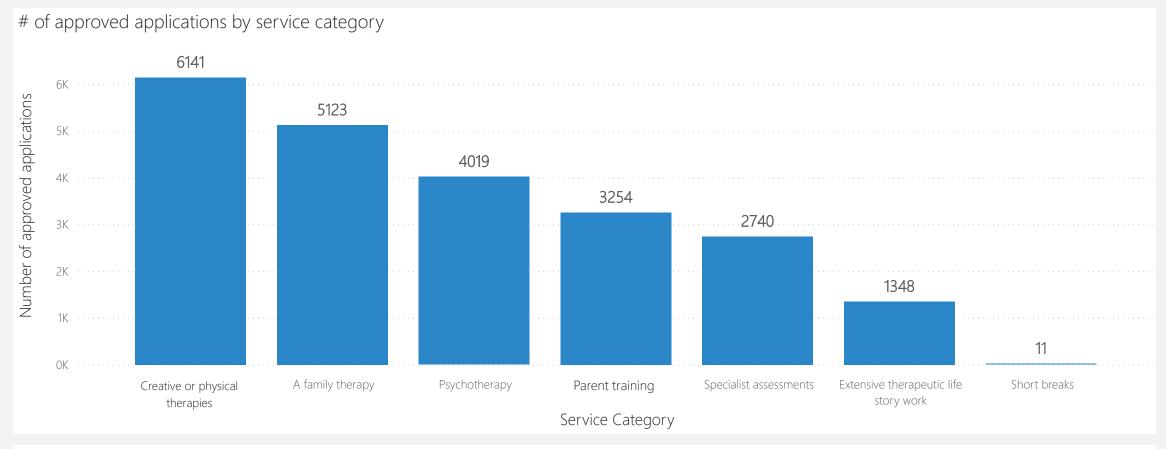

# of Applications by Service Category

| Service<br>Category                         | 2019-20 | 2020-21 | 2021-22 | 2022-23 | 2023-24 | Total |
|---------------------------------------------|---------|---------|---------|---------|---------|-------|
| Short breaks                                | 20      | 4       | 5       | 7       | 11      | 47    |
| Extensive<br>therapeutic life<br>story work | 1106    | 1049    | 1364    | 1335    | 1348    | 6202  |
| Specialist assessments                      | 2084    | 1970    | 2007    | 2411    | 2740    | 11212 |
| Parent<br>training                          | 1766    | 1812    | 2449    | 2737    | 3254    | 12018 |
| Psychotherapy                               | 2574    | 2581    | 3320    | 3752    | 4019    | 16246 |
| A family therapy                            | 3720    | 4142    | 4524    | 4703    | 5123    | 22212 |
| Creative or physical therapies              | 3916    | 3792    | 4726    | 5120    | 6141    | 23695 |
| Total                                       | 13052   | 13046   | 15822   | 17380   | 19495   | 78795 |