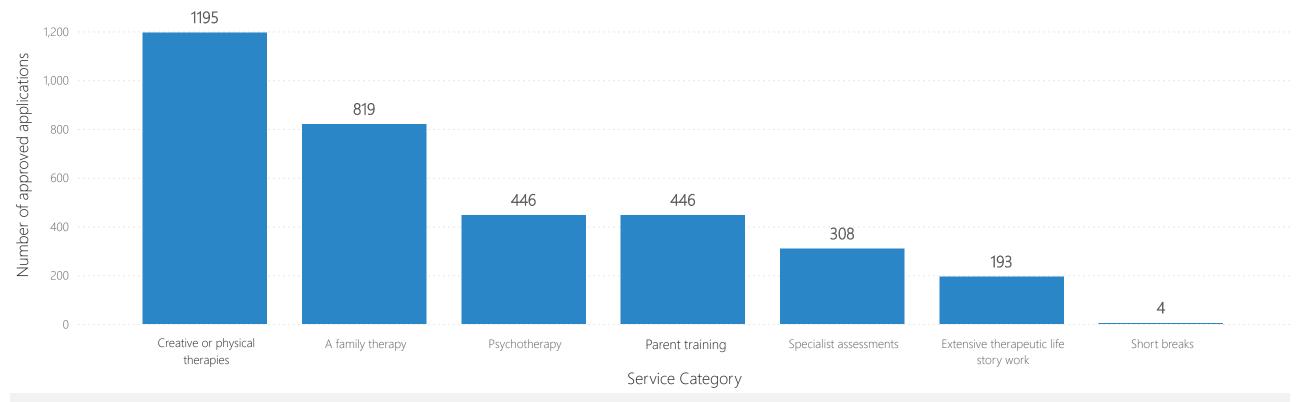

### 2023-24 Applications by Service Category: South West

| Service Category                      | Domestic Adoption | Inter Country Adoption | Residency Order or Child Arrangement Order (RO/CAO) | Special Guardianship Order (SGO) | Tota |
|---------------------------------------|-------------------|------------------------|-----------------------------------------------------|----------------------------------|------|
| Creative or physical therapies        | 773               | 19                     | 1                                                   | 402                              | 119! |
| A family therapy                      | 710               | 14                     |                                                     | 95                               | 81   |
| Psychotherapy                         | 381               | 17                     |                                                     | 49                               | 44   |
| Parent training                       | 394               | 8                      |                                                     | 45                               | 44   |
| Specialist assessments                | 252               | 5                      |                                                     | 52                               | 30   |
| Extensive therapeutic life story work | 140               | 1                      | 1                                                   | 51                               | 19   |
| Short breaks                          | 4                 |                        |                                                     |                                  |      |
| Total                                 | 2412              | 62                     | 2                                                   | 656                              | 312  |