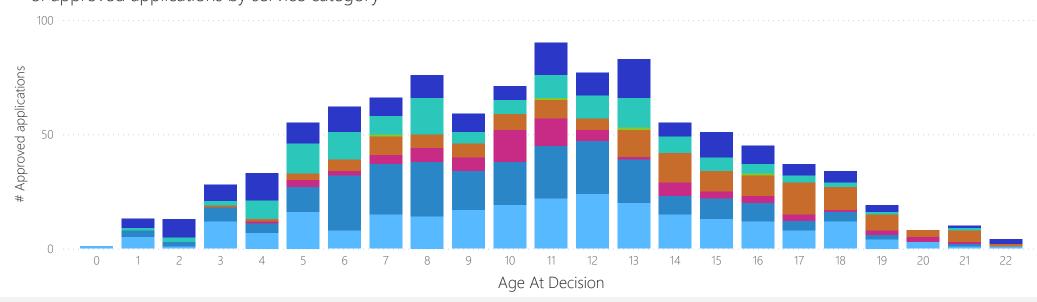

#### 2023-24 Applications by Service Category and Age: North East

- A family therapy
- Creative of physical therapies
- Extensive therapeutic life story work
- Psychotherapy
- Short breaks
- Specialist Assessments
- Parent Training

| Age At<br>Decision | A family<br>therapy | Creative or physical | Extensive therapeutic life story work | Psychoth<br>erapy | Specialist assessments | Parent<br>training |
|--------------------|---------------------|----------------------|---------------------------------------|-------------------|------------------------|--------------------|
| 0                  | 2                   | 2                    |                                       |                   |                        | 1                  |
| 1                  | 6                   | 4                    |                                       | 2                 |                        | 6                  |
| 2                  | 10                  | 10                   |                                       | 4                 | 2                      | 7                  |
| 3                  | 18                  | 15                   |                                       | 6                 | 6                      | 15                 |
| 4                  | 21                  | 27                   | 1                                     | 13                | 9                      | 15                 |
| 5                  | 23                  | 44                   | 1                                     | 24                | 14                     | 21                 |
| 6                  | 20                  | 40                   | 5                                     | 20                | 21                     | 14                 |
| 7                  | 26                  | 45                   | 2                                     | 21                | 21                     | 14                 |
| 8                  | 33                  | 43                   | 6                                     | 28                | 27                     | 16                 |
| 9                  | 41                  | 30                   | 13                                    | 22                | 6                      | 12                 |
| 10                 | 43                  | 29                   | 6                                     | 29                | 21                     | 19                 |
| 11                 | 25                  | 21                   | 10                                    | 27                | 12                     | 16                 |
| 12                 | 39                  | 15                   | 10                                    | 23                | 25                     | 20                 |

| Age At<br>Decision | A family<br>therapy | Creative or physical | Extensive therapeutic life story work | Psychoth<br>erapy | Specialist assessments | Parent<br>training |
|--------------------|---------------------|----------------------|---------------------------------------|-------------------|------------------------|--------------------|
| 13                 | 54                  | 13                   | 14                                    | 36                | 21                     | 14                 |
| 14                 | 48                  | 10                   | 12                                    | 37                | 22                     | 15                 |
| 15                 | 45                  | 9                    | 7                                     | 31                | 12                     | 14                 |
| 16                 | 23                  | 4                    | 10                                    | 18                | 4                      | 11                 |
| 17                 | 16                  | 2                    | 9                                     | 20                | 1                      | 7                  |
| 18                 | 14                  | 1                    | 6                                     | 20                | 4                      | 5                  |
| 19                 | 4                   | 1                    | 1                                     | 18                | 2                      |                    |
| 20                 | 7                   |                      | 1                                     | 7                 | 2                      |                    |
| 21                 | 1                   |                      | 2                                     | 4                 |                        |                    |
| 22                 |                     |                      |                                       | 1                 |                        |                    |