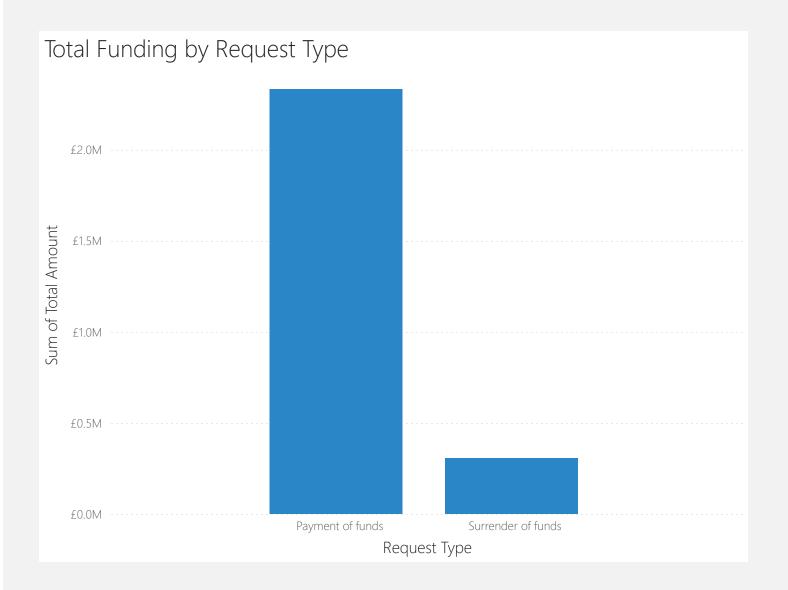

# Funding (1 April 2023 - 31 March 2024): North East

| Request Type       | 2023 to 2024 |
|--------------------|--------------|
| Payment of funds   | £3,344,132   |
| Surrender of funds | £661,344     |
| Total              | £4,005,476   |
|                    |              |