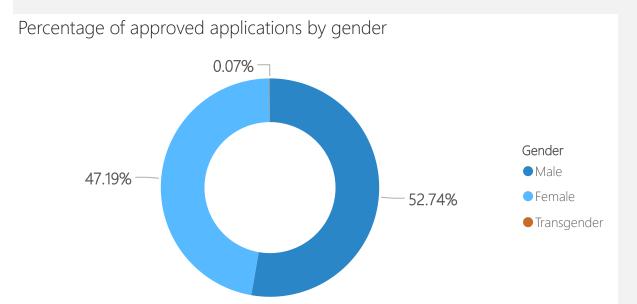

pplications (1 April 2023 - 31 March 2024): North East









| FAL Type              | 2023-24 |
|-----------------------|---------|
| Specialist Assessment | 217     |
| Therapy               | 1189    |
| Total                 | 1392    |

| Placement Type                                         | 2023-24 |
|--------------------------------------------------------|---------|
| Domestic Adoption                                      | 1244    |
| Special Guardianship Order (SGO)                       | 136     |
| Residency Order or Child<br>Arrangement Order (RO/CAO) | 9       |
| Inter Country Adoption                                 | 3       |
| Total                                                  | 1392    |

#### 2023-24 Applications by Recipients' Demographics: North East











#### 2023-24 Applications by Service Category: North East





# of approved applications by service category



| '    | The Country Adoption            | Residency Order or Child Arrangement Order (RO/CAO) | Special Guardianship Order (SGO)                                                                                            | iotal                                                                                                                                                                   |
|------|---------------------------------|-----------------------------------------------------|-----------------------------------------------------------------------------------------------------------------------------|------------------------------------------------------------------