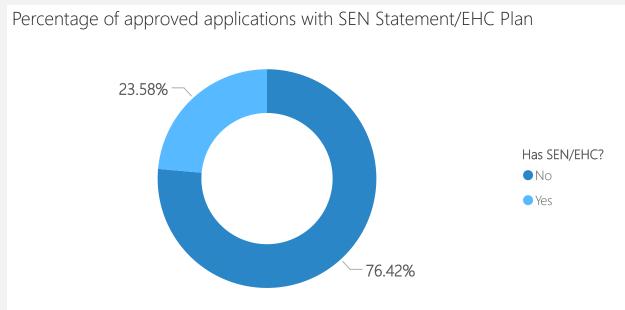

tions (1 April 2023 - 31 March 2024): Inner London









| FAL Type              | 2023-24 |
|-----------------------|---------|
| Specialist Assessment | 107     |
| Therapy               | 655     |
| Total                 | 760     |

| Placement Type                                         | 2023-24 |
|--------------------------------------------------------|---------|
| Domestic Adoption                                      | 598     |
| Special Guardianship Order (SGO)                       | 106     |
| Inter Country Adoption                                 | 55      |
| Residency Order or Child<br>Arrangement Order (RO/CAO) | 1       |
| Total                                                  | 760     |

#### 2023-24 Applications by Recipients' Demographics: Inner London











## 2023-24 Applications by Service Category: Inner London





# of approved applications by service category



| Service Category                      | Domestic Adoption | Inter Country Adoption | Residency Order or Child Arrangement Order (RO/CAO) | Special Guardianship Order (SGO) | Tot |
|---------------------------------------|-------------------|------------------------|-----------------------------------------------------|----------------------------------|-----|
| Creative or physical therapies        | 154               | 17                     | 1                                                   | 44                               | 21  |
| A family therapy                      | 171               | 11                     |