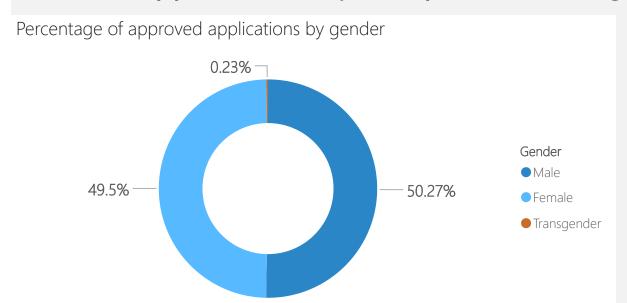

tions (1 April 2023 - 31 March 2024): East Midlands









| FAL Type              | 2023-24 |
|-----------------------|---------|
| Specialist Assessment | 299     |
| Therapy               | 1830    |
| Total                 | 2114    |

| Placement Type                                         | 2023-24 |
|--------------------------------------------------------|---------|
| Domestic Adoption                                      | 1686    |
| Special Guardianship Order (SGO)                       | 400     |
| Inter Country Adoption                                 | 24      |
| Residency Order or Child<br>Arrangement Order (RO/CAO) | 5       |
| Total                                                  | 2114    |

#### 2023-24 Applications by Recipients' Demographics: East Midlands











## 2023-24 Applications by Service Category: East Midlands





# of approved applications by service category



| Service Category                      | Domestic Adoption | Inter Country Adoption | Residency Order or Child Arrangement Order (RO/CAO) | Special Guardianship Order (SGO) | Total |
|---------------------------------------|-------------------|------------------------|-----------------------------------------------------|----------------------------------|-------|
| Creative or physical therapies        | 534               | 7                      | 2                                                   | 149                              | 692   |
| A family therapy                      | 495               | 13                     |