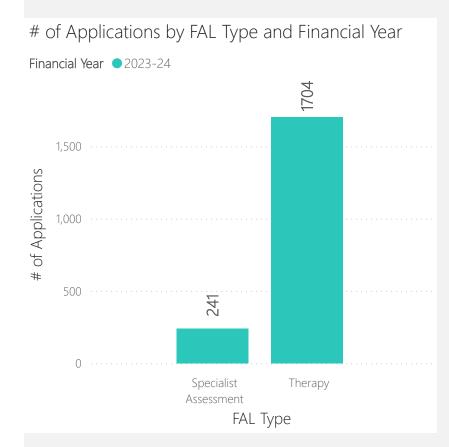

#### Approved Applications (1 April 2023 - 31 March 2024): East Midlands

| FAL Type              | 2023-24 |
|-----------------------|---------|
| Specialist Assessment | 299     |
| Therapy               | 1830    |
| Total                 | 2114    |