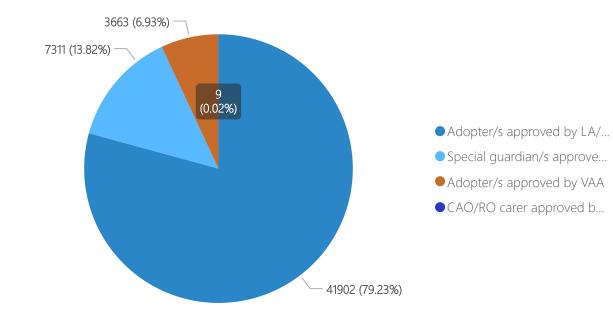

| Recipient Placed With                 | 2021-22 | 2022-23 | 2023-24 | Total<br>▼ |
|---------------------------------------|---------|---------|---------|------------|
| Adopter/s approved by LA/RAA          | 12990   | 13831   | 15081   | 41902      |
| Special guardian/s approved by LA/RAA | 1794    | 2382    | 3135    | 7311       |
| Adopter/s approved by VAA             | 1085    | 1234    | 1344    | 3663       |
| CAO/RO carer approved by LA/RAA       |         |         | 9       | 9          |
| Total                                 | 15822   | 17380   | 19495   | 52697      |