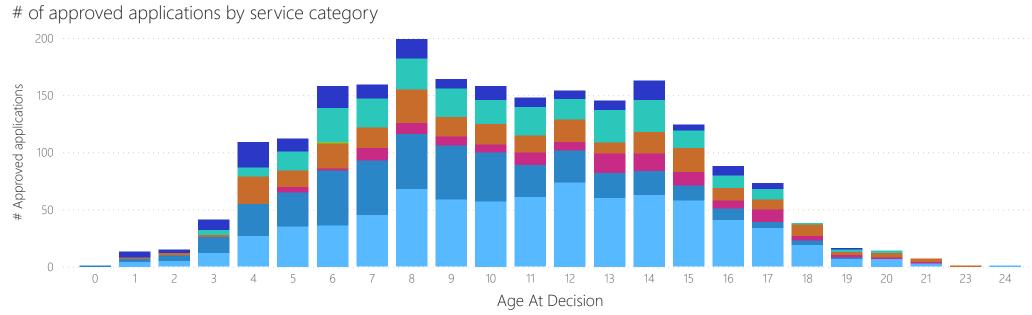

#### 2023-24 Applications by Service Category and Age: National

| Age At<br>Decision | A family<br>therapy | Creative or physical | Extensive therapeutic life story work | Psychoth<br>erapy | Short<br>breaks | Specialist assessments | Parent<br>training |
|--------------------|---------------------|----------------------|---------------------------------------|-------------------|-----------------|------------------------|--------------------|
| 0                  | 5                   | 6                    |                                       |                   |                 | 1                      | 6                  |
| 1                  | 33                  | 28                   | 1                                     | 4                 |                 | 2                      | 52                 |
| 2                  | 59                  | 76                   | 1                                     | 17                |                 | 10                     | 101                |
| 3                  | 124                 | 130                  | 1                                     | 22                |                 | 39                     | 169                |
| 4                  | 172                 | 257                  | 8                                     | 82                |                 | 91                     | 214                |
| 5                  | 250                 | 412                  | 25                                    | 132               | 1               | 182                    | 259                |
| 6                  | 301                 | 549                  | 39                                    | 194               | 2               | 264                    | 320                |
| 7                  | 323                 | 581                  | 89                                    | 216               | 1               | 258                    | 292                |
| 8                  | 360                 | 614                  | 75                                    | 249               | 1               | 258                    | 310                |
| 9                  | 432                 | 612                  | 124                                   | 281               |                 | 249                    | 264                |
| 10                 | 468                 | 663                  | 124                                   | 300               | 1               | 238                    | 322                |
| 11                 | 505                 | 592                  | 138                                   | 286               | 2               | 218                    | 333                |
| 12                 | 492                 | 484                  | 109                                   | 286               |                 | 238                    | 308                |

| Age At<br>Decision | A family<br>therapy | Creative or physical | Extensive therapeutic life story work | Psychoth<br>erapy | Short<br>breaks | Specialist assessments | Parent<br>training |
|--------------------|---------------------|----------------------|---------------------------------------|-------------------|-----------------|------------------------|--------------------|
| 13                 | 554                 | 437                  | 125                                   | 340               | 3               | 260                    | 294                |
| 14                 | 479                 | 356                  | 165                                   | 341               | 1               | 217                    | 304                |
| 15                 | 433                 | 270                  | 111                                   | 334               |                 | 173                    | 244                |
| 16                 | 314                 | 196                  | 81                                    | 287               | 1               | 95                     | 193                |
| 17                 | 235                 | 117                  | 90                                    | 255               |                 | 65                     | 112                |
| 18                 | 139                 | 87                   | 57                                    | 192               |                 | 44                     | 69                 |
| 19                 | 69                  | 45                   | 34                                    | 163               |                 | 19                     | 30                 |
| 20                 | 60                  | 31                   | 26                                    | 117               |                 | 17                     | 15                 |
| 21                 | 32                  | 21                   | 19                                    | 81                |                 | 7                      | 13                 |
| 22                 | 6                   | 3                    | 1                                     | 13                |                 | 2                      | 4                  |
| 23                 | 9                   | 4                    | 1                                     | 13                |                 | 1                      |                    |
| 24                 | 5                   | 1                    | 1                                     | 7                 |                 |                        | 1                  |
| 25                 |                     |                      |                                       | 1                 |                 |                        |                    |