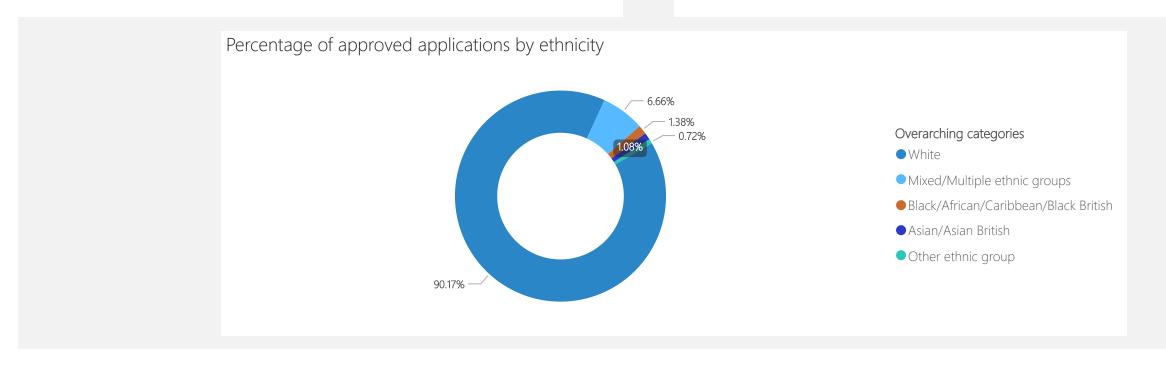

3 - 31 March 2024): Yorkshire and Humber









| FAL Type              | 2023-24 |
|-----------------------|---------|
| Specialist Assessment | 241     |
| Therapy               | 1704    |
| Total                 | 1937    |

| Placement Type                                         | 2023-24 |
|--------------------------------------------------------|---------|
| Domestic Adoption                                      | 1530    |
| Special Guardianship Order (SGO)                       | 401     |
| Inter Country Adoption                                 | 6       |
| Residency Order or Child<br>Arrangement Order (RO/CAO) | 1       |
| Total                                                  | 1937    |

#### 2023-24 Applications by Recipients' Demographics: Yorkshire and Humber











#### 2023-24 Applications by Service Category: Yorkshire and Humber







| Service Category                      | Domestic Adoption | Inter Country Adoption | Residency Order or Child Arrangement Order (RO/CAO) | Special Guardianship Order (SGO) | Total<br>▼ |
|---------------------------------------|-------------------|------------------------|-----------------------------------------------------|----------------------------------|------------|
| Creative or physical therapies        | 632               | 2                      | 1                                                   | 213                              | 848        |
| Parent training                       | 496               | 1                      | 1                                                   | 113