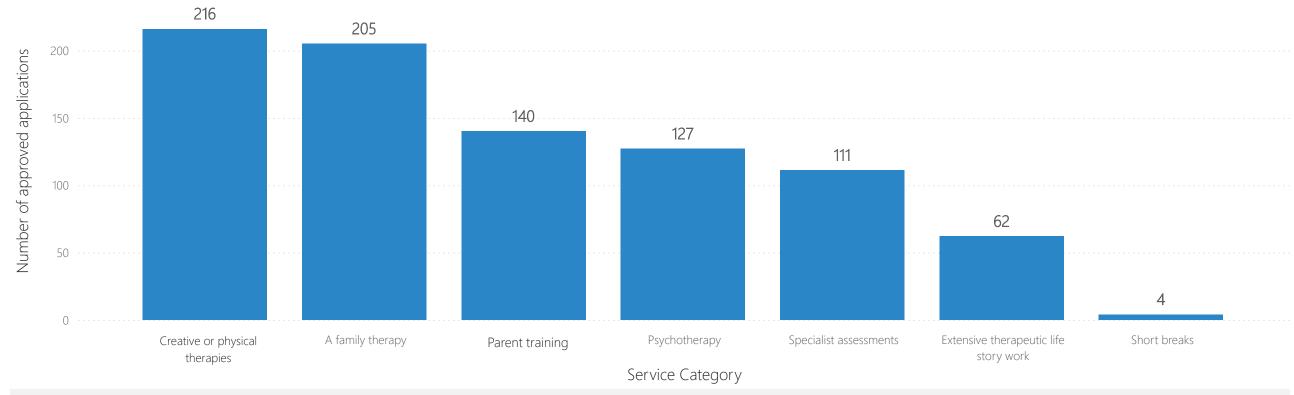

#### 2023-24 Applications by Service Category: North East

# of approved applications by service category

| '    | The Country Adoption            | Residency Order or Child Arrangement Order (RO/CAO) | Special Guardianship Order (SGO)                                                                                            | iotal                                                                                                                                                                   |
|------|---------------------------------|-----------------------------------------------------|-----------------------------------------------------------------------------------------------------------------------------|-------------------------------------------------------------------------------------------------------------------------------------------------------------------------|
| 443  | 1                               | 4                                                   | 39                                                                                                                          | 487                                                                                                                                                                     |
| 366  | 1                               | 2                                                   | 23                                                                                                                          | 392                                                                                                                                                                     |
| 272  |                                 | 5                                                   | 57                                                                                                                          | 334                                                                                                                                                                     |
| 192  | 1                               | 2                                                   | 25                                                                                                                          | 220                                                                                                                                                                     |
| 169  | 1                               | 2                                                   | 28                                                                                                                          | 200                                                                                                                                                                     |
| 105  | 1                               | 1                                                   | 5                                                                                                                           | 112                                                                                                                                                                     |
| 1244 | 3                               | 9                                                   | 136                                                                                                                         | 1392                                                                                                                                                                    |
|      | 366<br>272<br>192<br>169<br>105 | 366 1<br>272<br>192 1<br>169 1<br>105 1             | 366       1       2         272       5         192       1       2         169       1       2         105       1       1 | 366       1       2       23         272       5       57         192       1       2       25         169       1       2       28         105       1       1       5 |