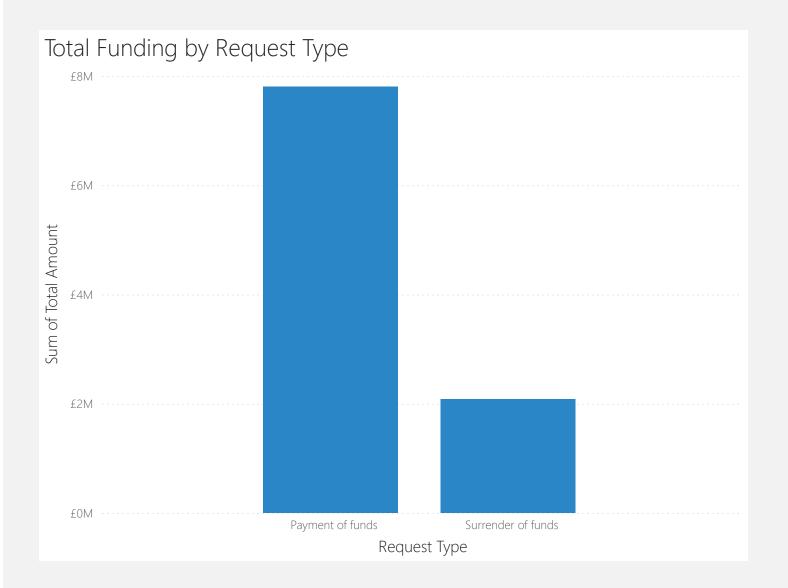

| 2                  |
| 21                 | 5                   | 2                    | 3                                     | 20                | 2                      | 3                  |
| 22                 | 2                   |                      |                                       | 3                 | 1                      |                    |
| 23                 | 1                   |                      | 1                                     | 4                 |                        |                    |
| 24                 |                     |                      |                                       | 3                 |                        |                    |

# Funding (1 April 2023 - 31 March 2024): South East







| Request Type       | 2023 to 2024 |
|--------------------|--------------|
| Payment of funds   | £7,799,226   |
| Surrender of funds | £2,083,477   |
| Total              | £9,882,703   |

# South West Data

1 April 2023 - 31 March 2024



## Approved Applications (1 April 2023 - 31 March 2024): South West









| FAL Type              | 2023-24 |
|-----------------------|---------|
| Specialist Assessment | 304     |
| Therapy               | 2838    |
| Total                 | 3129    |

| Placement Type                                         | 2023-24 |
|--------------------------------------------------------|---------|
| Domestic Adoption                                      | 2412    |
| Special Guardianship Order (SGO)                       | 656     |
| Inter Country Adopti