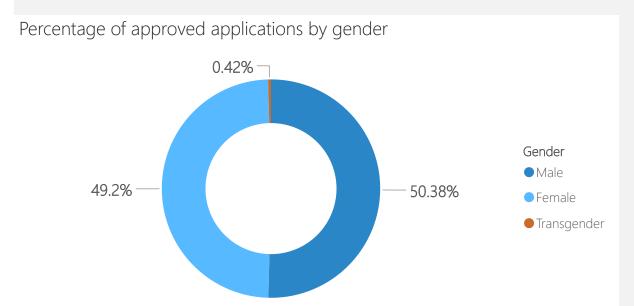

| 3                    | 1                                     | 13                |                 | 2                      | 4                  |
| 23                 | 9                   | 4                    | 1                                     | 13                |                 | 1                      |                    |
| 24                 | 5                   | 1                    | 1                                     | 7                 |                 |                        | 1                  |
| 25                 |                     |                      |                                       | 1                 |                 |                        |                    |

#### 2023-24 Applications by Recipients' Demographics: National











## 2023-24 Provider Category: National





Funding by Provider Type

#### Provider Category

- Adoption Support Agency
- Child and Adolescent Mental Health Services
- Independent (commissioned through LA)
- Local Authority (internally provided)
- Voluntary Adoption Agency



| Provider Category                           | 2023-24        |
|---------------------------------------------|----------------|
| Independent (commissioned through LA)       | £52,336,729.27 |
| Adoption Support Agency                     | £10,440,886.32 |
| Local Authority (internally provided)       | £2,602,664.12  |
| Voluntary Adoption Agency                   | £1,808,177.54  |
| Child and Adolescent Mental Health Services | £1,076,825.02  |
| Total                                       | £68,173,797.62