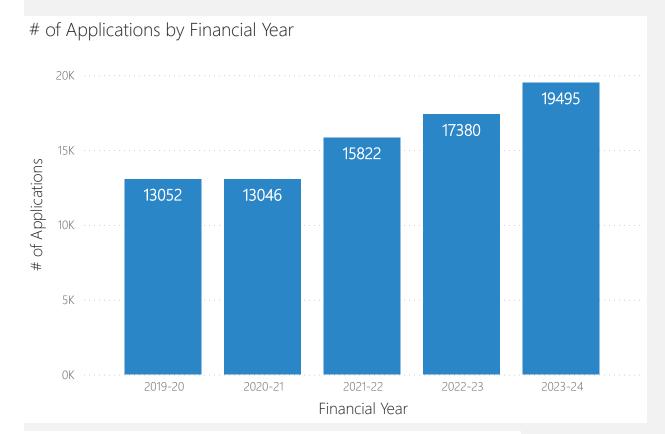

## ASGSF Application Data

1 April 2019 - 31 March 2024

## Approved Applications (1 April 2019 - 31 March 2024)

| Financial Year | # of Applications |
|----------------|-------------------|
| 2019-20        | 13052             |
| 2020-21        | 13046             |
| 2021-22        | 15822             |
| 2022-23        | 17380             |
| 2023-24        | 19495             |