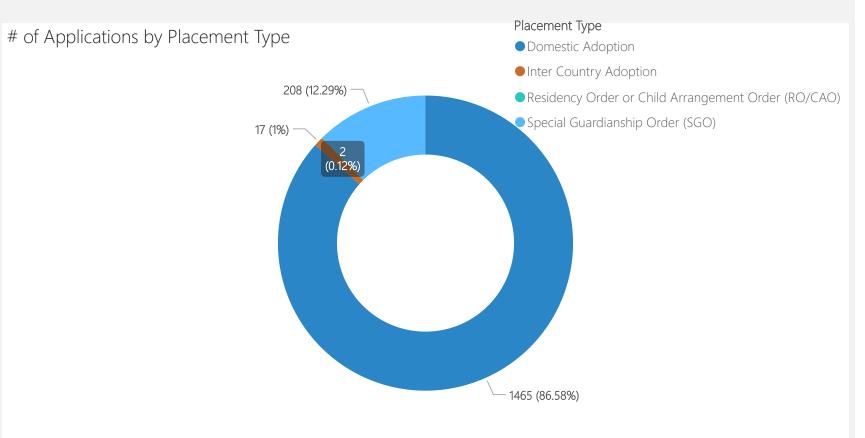

| Placement Type                                         | 2023-24 |
|--------------------------------------------------------|---------|
| Domestic Adoption                                      | 2412    |
| Special Guardianship Order (SGO)                       | 656     |
| Inter Country Adoption                                 | 62      |
| Residency Order or Child<br>Arrangement Order (RO/CAO) | 2       |
| Total                                                  | 3129    |