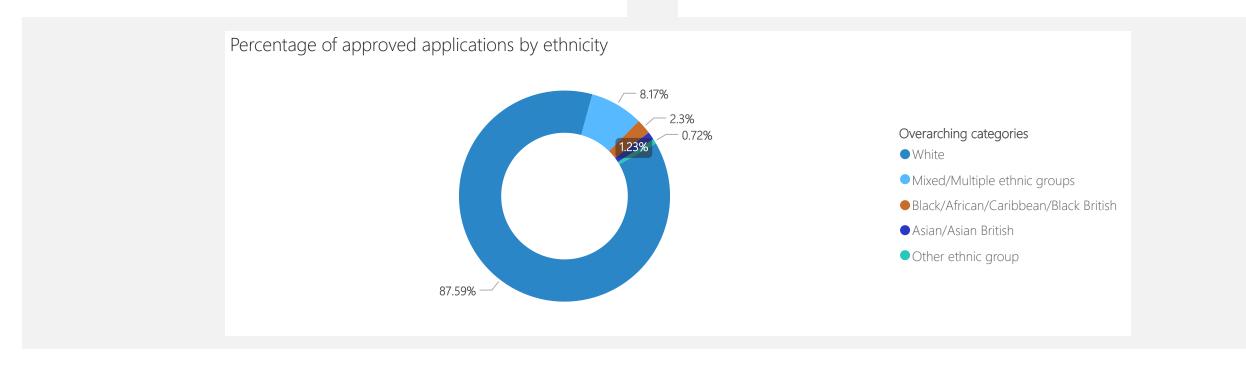

cations (1 April 2023 - 31 March 2024): South East









| FAL Type              | 2023-24 |
|-----------------------|---------|
| Specialist Assessment | 499     |
| Therapy               | 2882    |
| Total                 | 3314    |

| Placement Type                                         | 2023-24 |
|--------------------------------------------------------|---------|
| Domestic Adoption                                      | 2576    |
| Special Guardianship Order (SGO)                       | 662     |
| Inter Country Adoption                                 | 70      |
| Residency Order or Child<br>Arrangement Order (RO/CAO) | 11      |
| Total                                                  | 3314    |

#### 2023-24 Applications by Recipients' Demographics: South East











### 2023-24 Applications by Service Category: South East







| Service Category                      | Domestic Adoption | Inter Country Adoption | Residency Order or Child Arrangement Order (RO/CAO) | Special Guardianship Order (SGO) | Tota |
|---------------------------------------|-------------------|------------------------|-----------------------------------------------------|----------------------------------|------|
| Creative or physical therapies        | 628               | 7                      | 4                                                   | 219                              | 85   |
| Psychotherapy                         | 681               | 26                     | 2                                                   | 149                              | 85   |
|