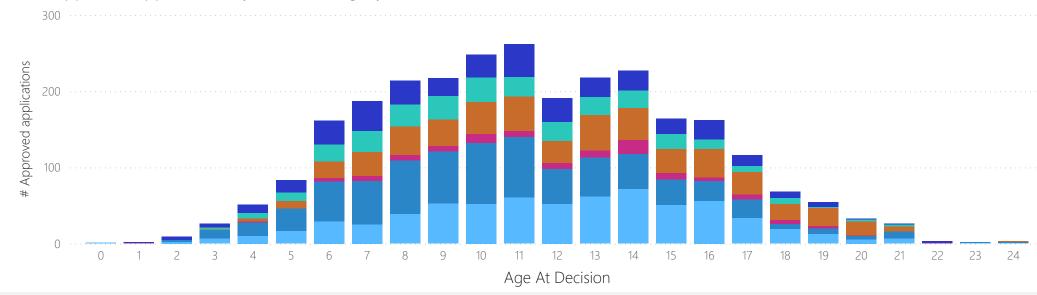

#### 2023-24 Applications by Service Category and Age: East of England

# of approved applications by service category

- A family therapy
- Creative of physical therapies
- Extensive therapeutic life story work
- Psychotherapy
- Short breaks
- Specialist Assessments
- Parent Training

| Age At<br>Decision | A family<br>therapy | Creative or physical | Extensive therapeutic life story work | Psychoth<br>erapy | Specialist assessments | Parent<br>training |
|--------------------|---------------------|----------------------|---------------------------------------|-------------------|------------------------|--------------------|
| 0                  | 1                   |                      |                                       |                   |                        |                    |
| 1                  | 9                   | 1                    |                                       |                   |                        | 13                 |
| 2                  | 12                  | 7                    |                                       | 5                 | 1                      | 18                 |
| 3                  | 14                  | 14                   | 1                                     | 3                 | 5                      | 20                 |
| 4                  | 15                  | 26                   |                                       | 9                 | 7                      | 16                 |
| 5                  | 22                  | 37                   | 3                                     | 22                | 20                     | 19                 |
| 6                  | 21                  | 47                   | 4                                     | 27                | 24                     | 20                 |
| 7                  | 29                  | 48                   | 8                                     | 33                | 23                     | 13                 |
| 8                  | 24                  | 71                   | 7                                     | 33                | 24                     | 28                 |
| 9                  | 29                  | 60                   | 15                                    | 39                | 29                     | 12                 |
| 10                 | 26                  | 66                   | 11                                    | 37                | 25                     | 22                 |
| 11                 | 36                  | 74                   | 18                                    | 37                | 18                     | 37                 |
| 12                 | 30                  | 54                   | 15                                    | 39                | 28                     | 22                 |

| Age At<br>Decision | A family<br>therapy | Creative or physical | Extensive therapeutic life story work | Psychoth<br>erapy | Specialist assessments | Parent<br>training |
|--------------------|---------------------|----------------------|---------------------------------------|-------------------|------------------------|--------------------|
| 13                 | 41                  | 46                   | 17                                    | 34                | 23                     | 28                 |
| 14                 | 37                  | 33                   | 16                                    | 31                | 24                     | 21                 |
| 15                 | 34                  | 27                   | 12                                    | 25                | 17                     | 14                 |
| 16                 | 27                  | 19                   | 5                                     | 40                | 15                     | 19                 |
| 17                 | 18                  | 6                    | 11                                    | 27                | 8                      | 7                  |
| 18                 | 6                   | 6                    | 1                                     | 17                | 2                      | 3                  |
| 19                 | 8                   | 2                    | 5                                     | 23                | 2                      | 2                  |
| 20                 | 4                   | 6                    |                                       | 8                 | 3                      | 3                  |
| 21                 |                     | 1                    | 1                                     | 5                 | 1                      |                    |
| 22                 |                     |                      |                                       | 2                 |                        |                    |
| 23                 |                     | 1                    |                                       | 2                 |                        |                    |
| 24                 |                     |                      |                                       | 1                 |                        |                    |