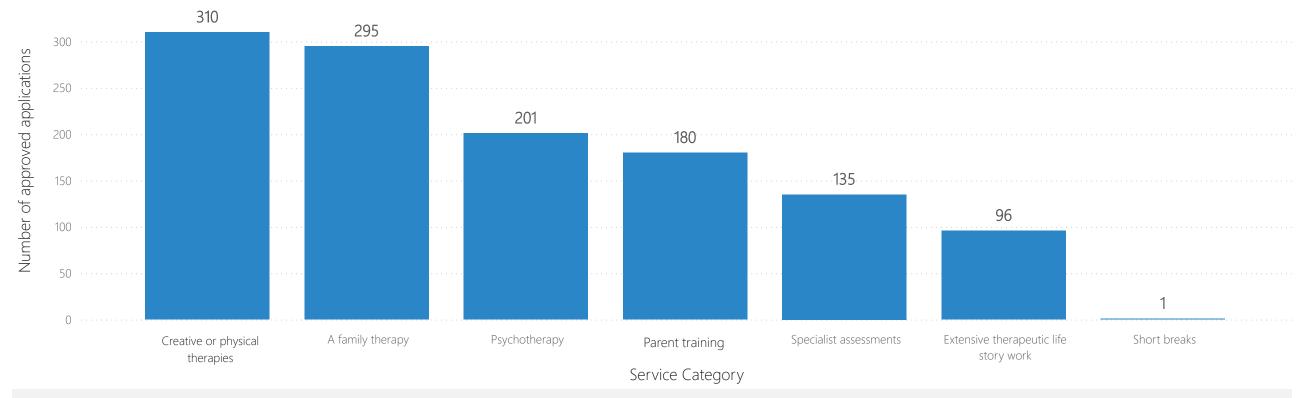

# 2023-24 Applications by Service Category: Outer London

| Creative or physical therapies        |     |    |     | Total<br>▼ |
|---------------------------------------|-----|----|-----|------------|
| creative or priysical therapies       | 215 | 9  | 87  | 310        |
| A family therapy                      | 251 | 10 | 34  | 295        |
| Psychotherapy                         | 166 | 2  | 33  | 201        |
| Parent training                       | 158 | 6  | 17  | 180        |
| Specialist assessments                | 110 | 7  | 18  | 135        |
| Extensive therapeutic life story work | 68  | 3  | 25  | 96         |
| Short breaks                          | 1   |    |     | 1          |
| Total                                 | 821 | 35 | 180 | 1034       |