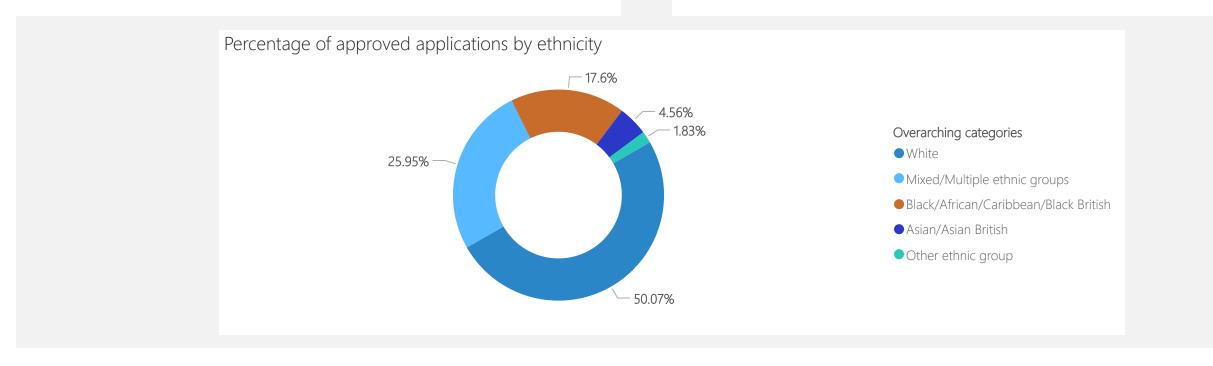

ons (1 April 2023 - 31 March 2024): Inner London









| FAL Type              | 2023-24 |
|-----------------------|---------|
| Specialist Assessment | 107     |
| Therapy               | 655     |
| Total                 | 760     |

| Placement Type                                         | 2023-24 |
|--------------------------------------------------------|---------|
| Domestic Adoption                                      | 598     |
| Special Guardianship Order (SGO)                       | 106     |
| Inter Country Adoption                                 | 55      |
| Residency Order or Child<br>Arrangement Order (RO/CAO) | 1       |
| Total                                                  | 760     |

#### 2023-24 Applications by Recipients' Demographics: Inner London











## 2023-24 Applications by Service Category: Inner London





# of approved applications by service category



| Service Category                      | Domestic Adoption | Inter Country Adoption | Residency Order or Child Arrangement Order (RO/CAO) | Special Guardianship Order (SGO) | Tot |
|---------------------------------------|-------------------|------------------------|-----------------------------------------------------|----------------------------------|-----|
| Creative or physical therapies        | 154               | 17                     | 1                                                   | 44                               | 21  |
| A family therapy                      | 171               | 11                     |