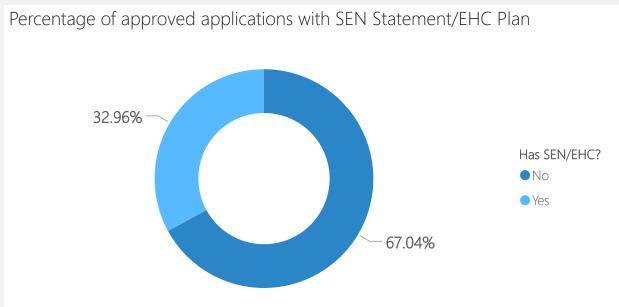

ons (1 April 2023 - 31 March 2024): East Midlands









| FAL Type              | 2023-24 |
|-----------------------|---------|
| Specialist Assessment | 299     |
| Therapy               | 1830    |
| Total                 | 2114    |

| Placement Type                                         | 2023-24 |
|--------------------------------------------------------|---------|
| Domestic Adoption                                      | 1686    |
| Special Guardianship Order (SGO)                       | 400     |
| Inter Country Adoption                                 | 24      |
| Residency Order or Child<br>Arrangement Order (RO/CAO) | 5       |
| Total                                                  | 2114    |

#### 2023-24 Applications by Recipients' Demographics: East Midlands











## 2023-24 Applications by Service Category: East Midlands





# of approved applications by service category



| Service Category                      | Domestic Adoption | Inter Country Adoption | Residency Order or Child Arrangement Order (RO/CAO) | Special Guardianship Order (SGO) | Total |
|---------------------------------------|-------------------|------------------------|-----------------------------------------------------|----------------------------------|-------|
| Creative or physical therapies        | 534               | 7                      | 2                                                   | 149                              | 692   |
| A family therapy                      | 495               | 13                     |