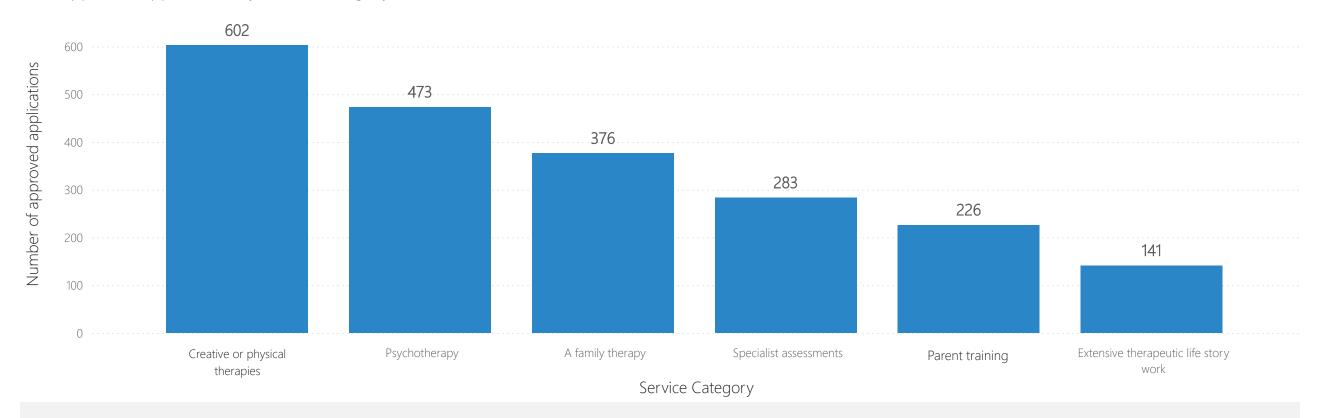

#### 2023-24 Applications by Service Category and Age: National

# of approved applications by service category

- A family therapy
- Creative of physical therapies
- Extensive therapeutic life story work
- Psychotherapy
- Short breaks
- Specialist Assessments
- Parent Training