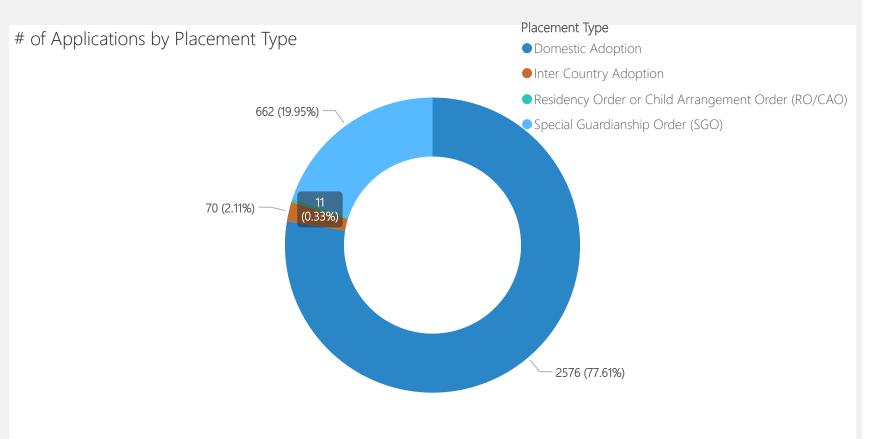

| Placement Type                                         | 2023-24 |
|--------------------------------------------------------|---------|
| Domestic Adoption                                      | 2576    |
| Special Guardianship Order (SGO)                       | 662     |
| Inter Country Adoption                                 | 70      |
| Residency Order or Child<br>Arrangement Order (RO/CAO) | 11      |
| Total                                                  | 3314    |