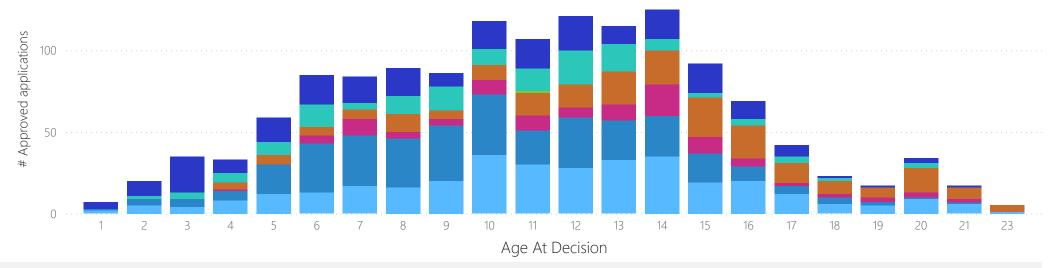

# 2023-24 Applications by Service Category and Age: Outer London

- A family therapy
- Creative of physical therapies
- Extensive therapeutic life story work
- Psychotherapy
- Short breaks
- Specialist Assessments
- Parent Training

| Age At<br>Decision | A family<br>therapy | Creative or physical | Extensive therapeutic life story work | Psychoth<br>erapy | Short<br>breaks | Specialist assessments | Parent<br>training |
|--------------------|---------------------|----------------------|---------------------------------------|-------------------|-----------------|------------------------|--------------------|
| 1                  | 2                   | 1                    |                                       |                   |                 |                        | 4                  |
| 2                  | 5                   | 4                    |                                       |                   |                 | 2                      | 9                  |
| 3                  | 4                   | 5                    |                                       |                   |                 | 4                      | 22                 |
| 4                  | 8                   | 6                    | 1                                     | 4                 |                 | 6                      | 8                  |
| 5                  | 12                  | 18                   |                                       | 6                 |                 | 8                      | 15                 |
| 6                  | 13                  | 30                   | 5                                     | 5                 |                 | 14                     | 18                 |
| 7                  | 17                  | 31                   | 10                                    | 6                 |                 | 4                      | 16                 |
| 8                  | 16                  | 30                   | 4                                     | 11                |                 | 11                     | 17                 |
| 9                  | 20                  | 34                   | 4                                     | 5                 |                 | 15                     | 8                  |
| 10                 | 36                  | 37                   | 9                                     | 9                 |                 | 10                     | 17                 |
| 11                 | 30                  | 21                   | 9                                     | 14                | 1               | 14                     | 18                 |
| 12                 | 28                  | 31                   | 6                                     | 14                |                 | 21                     | 21                 |

| Age At<br>Decision | A family<br>therapy | Creative or physical | Extensive therapeutic life story work | Psychoth<br>erapy | Specialist assessments | Parent<br>training |
|--------------------|---------------------|----------------------|---------------------------------------|-------------------|------------------------|--------------------|
| 13                 | 33                  | 24                   | 10                                    | 20                | 17                     | 11                 |
| 14                 | 35                  | 25                   | 19                                    | 21                | 7                      | 18                 |
| 15                 | 19                  | 18                   | 10                                    | 24                | 3                      | 18                 |
| 16                 | 20                  | 9                    | 5                                     | 20                | 4                      | 11                 |
| 17                 | 12                  | 5                    | 2                                     | 12                | 4                      | 7                  |
| 18                 | 6                   | 4                    | 2                                     | 8                 | 2                      | 1                  |
| 19                 | 5                   | 2                    | 3                                     | 6                 |                        | 1                  |
| 20                 | 9                   | 1                    | 3                                     | 15                | 3                      | 3                  |
| 21                 | 6                   | 1                    | 2                                     | 7                 |                        | 1                  |
| 23                 | 1                   |                      |                                       | 4                 |                        |                    |