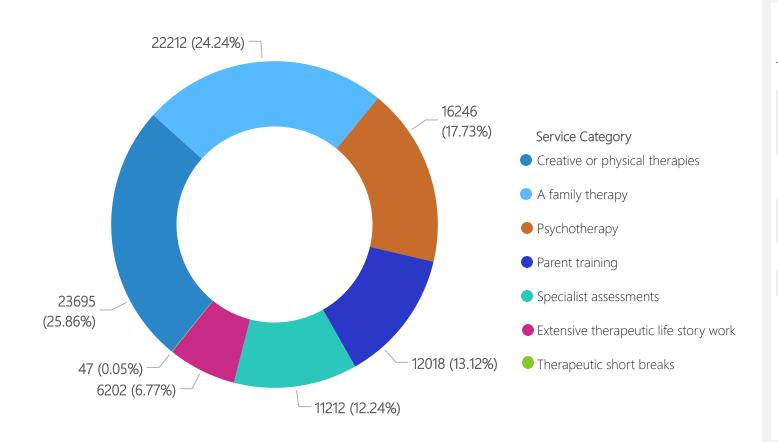

# of Applications by Service Category

| Service<br>Category                         | 2019-20 | 2020-21 | 2021-22 | 2022-23 | 2023-24 | Total |
|---------------------------------------------|---------|---------|---------|---------|---------|-------|
| Short breaks                                | 20      | 4       | 5       | 7       | 11      | 47    |
| Extensive<br>therapeutic life<br>story work | 1106    | 1049    | 1364    | 1335    | 1348    | 6202  |
| Specialist assessments                      | 2084    | 1970    | 2007    | 2411    | 2740    | 11212 |
| Parent<br>training                          | 1766    | 1812    | 2449    | 2737    | 3254    | 12018 |
| Psychotherapy                               | 2574    | 2581    | 3320    | 3752    | 4019    | 16246 |
| A family therapy                            | 3720    | 4142    | 4524    | 4703    | 5123    | 22212 |
| Creative or physical therapies              | 3916    | 3792    | 4726    | 5120    | 6141    | 23695 |
| Total                                       | 13052   | 13046   | 15822   | 17380   | 19495   | 78795 |