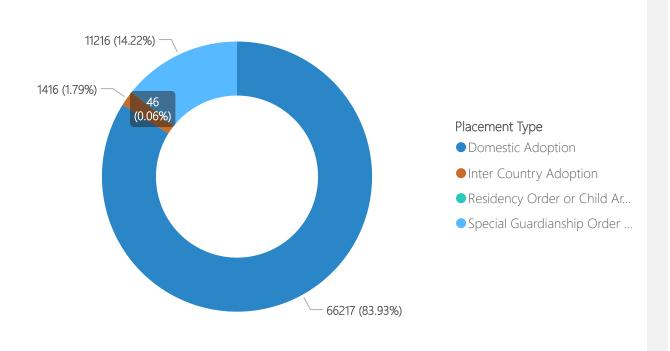

# of Applications by Placement Type

# of Applications by whom the recipient was placed with (2021-2024)

| Placement Type                                         | 2019-20 | 2020-21 | 2021-22 | 2022-23 | 2023-24 | Total<br>▼ |
|--------------------------------------------------------|---------|---------|---------|---------|---------|------------|
| Domestic Adoption                                      | 11344   | 11223   | 13366   | 14452   | 15832   | 66217      |
| Special Guardianship Order (SGO)                       | 1502    | 1588    | 2170    | 2630    | 3326    | 11216      |
| Inter Country Adoption                                 | 237     | 252     | 302     | 309     | 316     | 1416       |
| Residency Order or Child<br>Arrangement Order (RO/CAO) |         |         |         | 9       | 37      | 46         |
| Total                                                  | 13052   | 13046   | 15822   | 17380   | 19495   | 78795      |