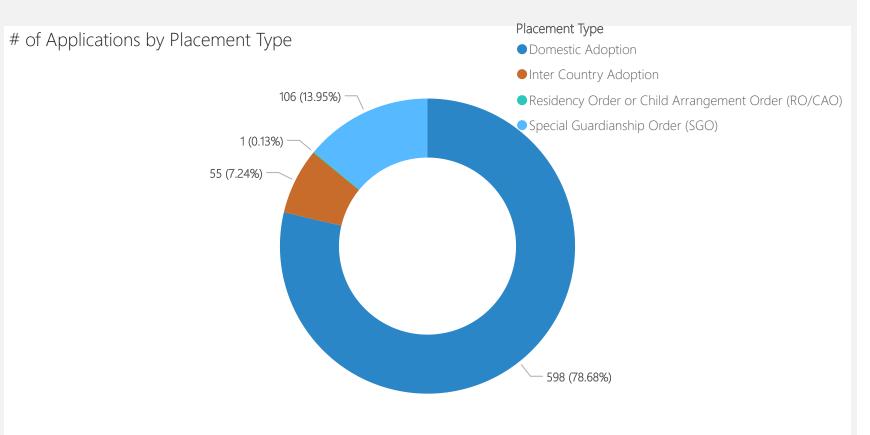

| Placement Type                                         | 2023-24 |
|--------------------------------------------------------|---------|
| Domestic Adoption                                      | 598     |
| Special Guardianship Order (SGO)                       | 106     |
| Inter Country Adoption                                 | 55      |
| Residency Order or Child<br>Arrangement Order (RO/CAO) | 1       |
| Total                                                  | 760     |