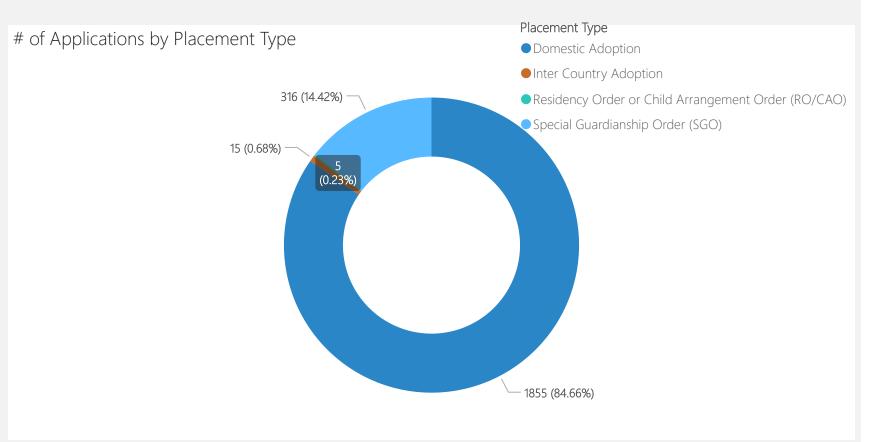

| Placement Type                                         | 2023-24 |
|--------------------------------------------------------|---------|
| Domestic Adoption                                      | 1855    |
| Special Guardianship Order (SGO)                       | 316     |
| Inter Country Adoption                                 | 15      |
| Residency Order or Child<br>Arrangement Order (RO/CAO) | 5       |
| Total                                                  | 2191    |