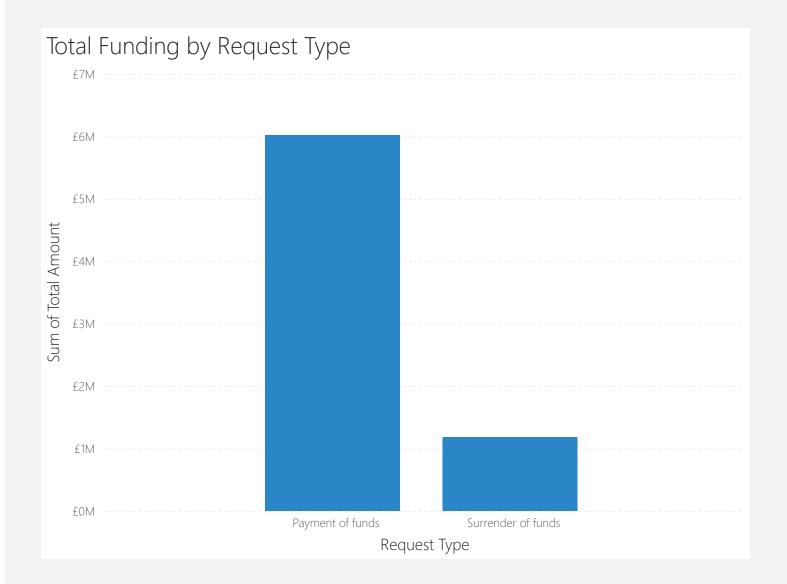

# Funding (1 April 2023 - 31 March 2024): North East

| Request Type       | 2023 to 2024 |
|--------------------|--------------|
| Payment of funds   | £3,344,132   |
| Surrender of funds | £661,344     |
| Total              | £4,005,476   |
|                    |              |