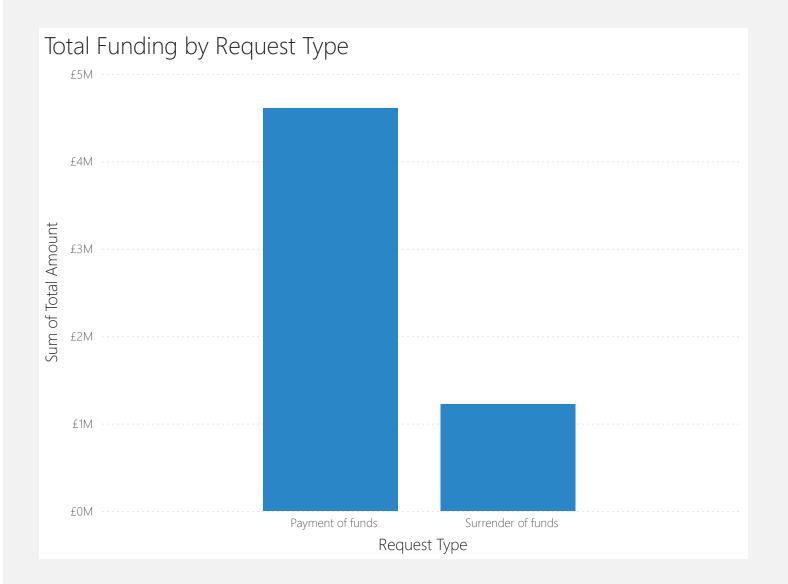

| 1                  |
| 20                 | 7                   |                      | 1                                     | 4                 | 2                      |                    |
| 21                 | 3                   |                      | 1                                     | 3                 |                        |                    |
| 23                 |                     |                      |                                       | 1                 |                        |                    |
| 24                 | 1                   |                      |                                       |                   |                        |                    |

## Funding (1 April 2023 - 31 March 2024): West Midlands







| 2023 to 2024 |
|--------------|
| £4,607,265   |
| £1,219,245   |
| £5,826,510   |
|              |

# Yorkshire and the Humber Data

1 April 2023 - 31 March 2024



#### Approved Applications (1 April 2023 - 31 March 2024): Yorkshire and Humber









| FAL Type              | 2023-24 |
|-----------------------|---------|
| Specialist Assessment | 241     |
| Therapy               | 1704    |
| Total                 | 1937    |

| Placement Type                                         | 2023-24 |
|--------------------------------------------------------|---------|
| Domestic Adoption                                      | 1530    |
| Special Guardianship Order (SGO)                       | 401     |
| Inter Country Adoption                                 | 6       |
| Residency Ord