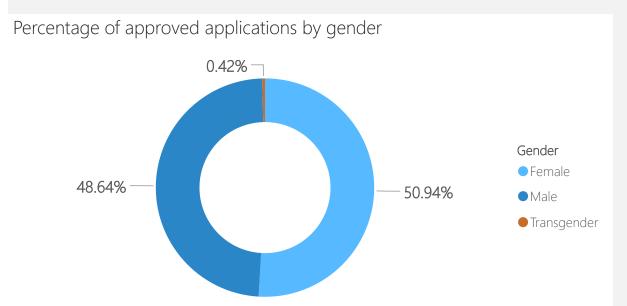

pplications (1 April 2023 - 31 March 2024): South West









| FAL Type              | 2023-24 |
|-----------------------|---------|
| Specialist Assessment | 304     |
| Therapy               | 2838    |
| Total                 | 3129    |

| Placement Type                                         | 2023-24 |
|--------------------------------------------------------|---------|
| Domestic Adoption                                      | 2412    |
| Special Guardianship Order (SGO)                       | 656     |
| Inter Country Adoption                                 | 62      |
| Residency Order or Child<br>Arrangement Order (RO/CAO) | 2       |
| Total                                                  | 3129    |

#### 2023-24 Applications by Recipients' Demographics: South West











### 2023-24 Applications by Service Category: South West







| Service Category                      | Domestic Adoption | Inter Country Adoption | Residency Order or Child Arrangement Order (RO/CAO) | Special Guardianship Order (SGO) | Tota |
|---------------------------------------|-------------------|------------------------|-----------------------------------------------------|----------------------------------|------|
| Creative or physical therapies        | 773               | 19                     | 1                                                   | 402                              | 119! |
| A family therapy                      | 710               | 14                     |                                                     | 95                               | 81