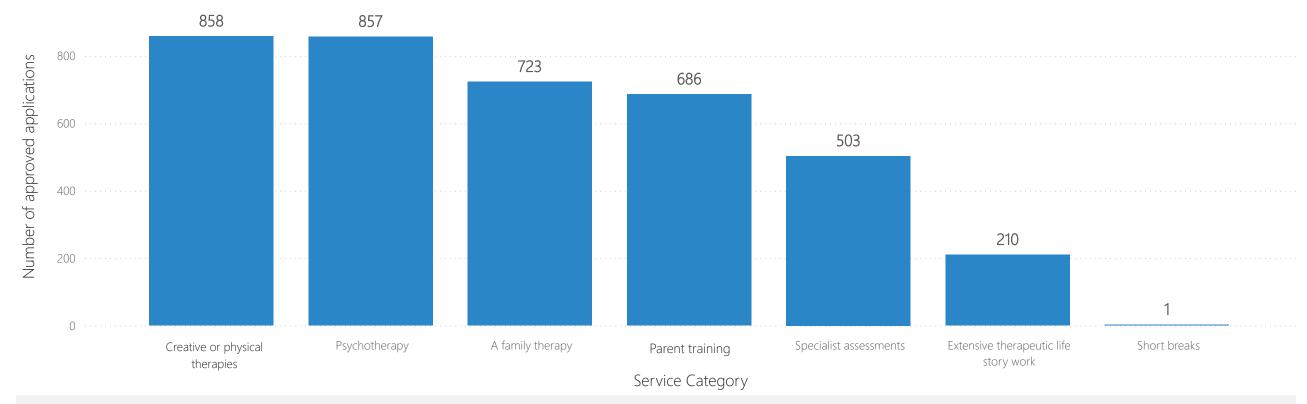

## 2023-24 Applications by Service Category: National

| Service Category                      | Domestic Adoption | Inter Country Adoption | Residency Order or Child Arrangement Order (RO/CAO) | Special Guardianship Order (SGO) | Total |
|---------------------------------------|-------------------|------------------------|-----------------------------------------------------|----------------------------------|-------|
| Creative or physical therapies        | 4627              | 78                     | 20                                                  | 1417                             | 6141  |
| A family therapy                      | 4401              | 93                     | 5                                                   | 625                              | 5123  |
| Psychotherapy                         | 3410              | 75                     | 7                                                   | 529                              | 4019  |
| Parent training                       | 2700              | 57                     | 7                                                   | 501                              | 3254  |
| Specialist assessments                | 2176              | 29                     | 7                                                   | 529                              | 2740  |
| Extensive therapeutic life story work | 1024              | 21                     | 4                                                   | 299                              | 1348  |
| Short breaks                          | 8                 |                        |                                                     | 3                                | 11    |
| Total                                 | 15832             | 316                    | 37                                                  | 3326                             | 19495 |