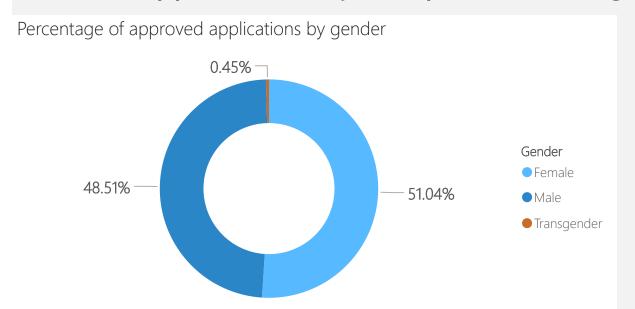

|              |

# Outer London Data

1 April 2023 - 31 March 2024



## Approved Applications (1 April 2023 - 31 March 2024): Outer London









| FAL Type              | 2023-24 |
|-----------------------|---------|
| Specialist Assessment | 134     |
| Therapy               | 903     |
| Total                 | 1034    |

| Placement Type                   | 2023-24 |
|----------------------------------|---------|
| Domestic Adoption                | 821     |
| Special Guardianship Order (SGO) | 180     |
| Inter Country Adoption           | 35      |
| Total                            | 1034    |
|                                  |         |
|                                  |         |

#### 2023-24 Applications by Recipients' Demographics: Outer London











# 2023-24 Applications by Service Category: Outer London







| Creative or physical therapies        |     |    |     | Total<br>▼ |
|---------------------------------------|-----|----|-----|------------|
| creative or priysical therapies       | 215 | 9  | 87  | 310        |
| A family therapy                      | 251 | 10 | 34  | 295        |
| Psychotherapy                         | 166 | 2  | 33  | 201        |
| Parent training                       | 158 | 6  | 17  | 180        |
| Specialist assessments                | 110 | 7  | 18  | 135        |
| Extensive therapeutic life story work | 68  | 3  | 25  | 96         |
| Short breaks                          | 1   |    |     | 1          |
| Total                                 | 821 | 35 | 180 | 1034       |

# 2023-24