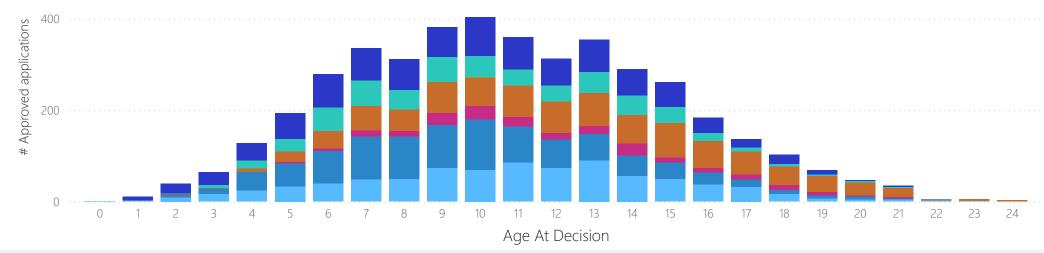

#### 2023-24 Applications by Service Category and Age: National

| Age At<br>Decision | A family<br>therapy | Creative or physical | Extensive therapeutic life story work | Psychoth<br>erapy | Short<br>breaks | Specialist assessments | Parent<br>training |
|--------------------|---------------------|----------------------|---------------------------------------|-------------------|-----------------|------------------------|--------------------|
| 0                  | 5                   | 6                    |                                       |                   |                 | 1                      | 6                  |
| 1                  | 33                  | 28                   | 1                                     | 4                 |                 | 2                      | 52                 |
| 2                  | 59                  | 76                   | 1                                     | 17                |                 | 10                     | 101                |
| 3                  | 124                 | 130                  | 1                                     | 22                |                 | 39                     | 169                |
| 4                  | 172                 | 257                  | 8                                     | 82                |                 | 91                     | 214                |
| 5                  | 250                 | 412                  | 25                                    | 132               | 1               | 182                    | 259                |
| 6                  | 301                 | 549                  | 39                                    | 194               | 2               | 264                    | 320                |
| 7                  | 323                 | 581                  | 89                                    | 216               | 1               | 258                    | 292                |
| 8                  | 360                 | 614                  | 75                                    | 249               | 1               | 258                    | 310                |
| 9                  | 432                 | 612                  | 124                                   | 281               |                 | 249                    | 264                |
| 10                 | 468                 | 663                  | 124                                   | 300               | 1               | 238                    | 322                |
| 11                 | 505                 | 592                  | 138                                   | 286               | 2               | 218                    | 333                |
| 12                 | 492                 | 484                  | 109                                   | 286               |                 | 238                    | 308                |

| Age At<br>Decision | A family<br>therapy | Creative or physical | Extensive therapeutic life story work | Psychoth<br>erapy | Short<br>breaks | Specialist assessments | Parent<br>training |
|--------------------|---------------------|----------------------|---------------------------------------|-------------------|-----------------|------------------------|--------------------|
| 13                 | 554                 | 437                  | 125                                   | 340               | 3               | 260                    | 294                |
| 14                 | 479                 | 356                  | 165                                   | 341               | 1               | 217                    | 304                |
| 15                 | 433                 | 270                  | 111                                   | 334               |                 | 173                    | 244                |
| 16                 | 314                 | 196                  | 81                                    | 287               | 1               | 95                     | 193                |
| 17                 | 235                 | 117                  | 90                                    | 255               |                 | 65                     | 112                |
| 18                 | 139                 | 87                   | 57                                    | 192               |                 | 44                     | 69                 |
| 19                 | 69                  | 45                   | 34                                    | 163               |                 | 19                     | 30                 |
| 20                 | 60                  | 31                   | 26                                    | 117               |                 | 17                     | 15                 |
| 21                 | 32                  | 21                   | 19                                    | 81                |                 | 7                      | 13                 |
| 22                 | 6                   | 3                    | 1                                     | 13                |                 | 2                      | 4                  |
| 23                 | 9                   | 4                    | 1                                     | 13                |                 | 1                      |                    |
| 24                 | 5                   | 1                    | 1                                     | 7                 |                 |                        | 1                  |
| 25                 |                     |                      |                                       | 1                 |                 |                        |                    |