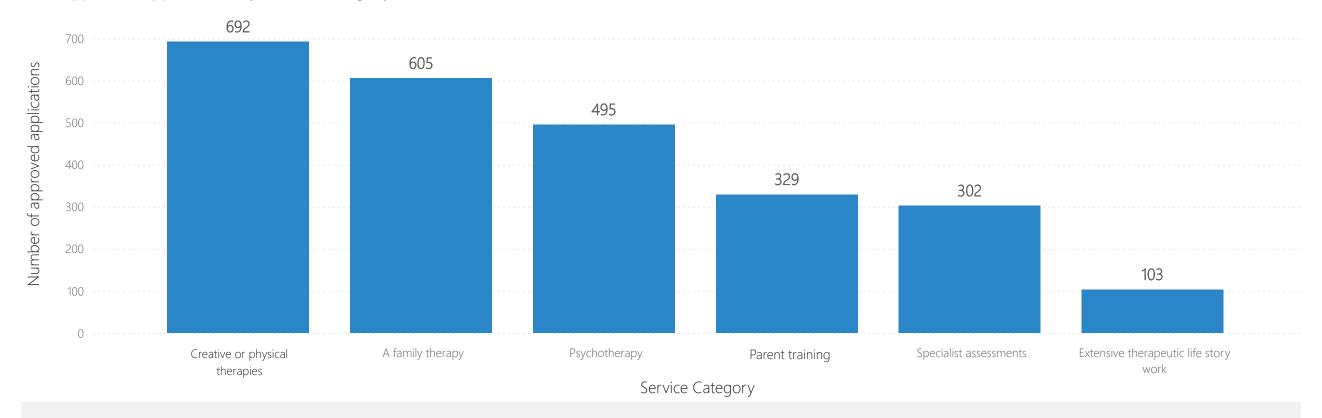

## 2023-24 Applications by Service Category: East Midlands

# of approved applications by service category

| Service Category                      | Domestic Adoption | Inter Country Adoption | Residency Order or Child Arrangement Order (RO/CAO) | Special Guardianship Order (SGO) | Total |
|---------------------------------------|-------------------|------------------------|-----------------------------------------------------|----------------------------------|-------|
| Creative or physical therapies        | 534               | 7                      | 2                                                   | 149                              | 692   |
| A family therapy                      | 495               | 13                     |                                                     | 97                               | 605   |
| Psychotherapy                         | 425               | 8                      | 3                                                   | 59                               | 495   |
| Parent training                       | 258               | 1                      | 1                                                   | 70                               | 329   |
| Specialist assessments                | 236               | 1                      |                                                     | 65                               | 302   |
| Extensive therapeutic life story work | 82                | 1                      | 1                                                   | 19                               | 103   |
| Total                                 | 1686              | 24                     | 5                                                   | 400                              | 2114  |