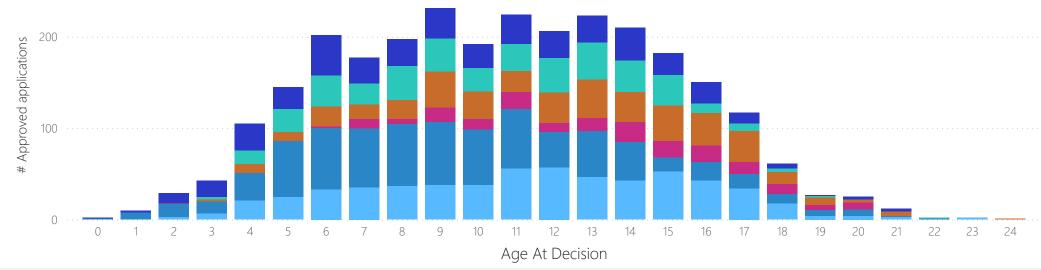

#### 2023-24 Applications by Service Category and Age: North East

- A family therapy
- Creative of physical therapies
- Extensive therapeutic life story work
- Psychotherapy
- Short breaks
- Specialist Assessments
- Parent Training

| Age At<br>Decision | A family<br>therapy | Creative or physical | Extensive therapeutic life story work | Psychoth<br>erapy | Specialist assessments | Parent<br>training |
|--------------------|---------------------|----------------------|---------------------------------------|-------------------|------------------------|--------------------|
| 0                  | 2                   | 2                    |                                       |                   |                        | 1                  |
| 1                  | 6                   | 4                    |                                       | 2                 |                        | 6                  |
| 2                  | 10                  | 10                   |                                       | 4                 | 2                      | 7                  |
| 3                  | 18                  | 15                   |                                       | 6                 | 6                      | 15                 |
| 4                  | 21                  | 27                   | 1                                     | 13                | 9                      | 15                 |
| 5                  | 23                  | 44                   | 1                                     | 24                | 14                     | 21                 |
| 6                  | 20                  | 40                   | 5                                     | 20                | 21                     | 14                 |
| 7                  | 26                  | 45                   | 2                                     | 21                | 21                     | 14                 |
| 8                  | 33                  | 43                   | 6                                     | 28                | 27                     | 16                 |
| 9                  | 41                  | 30                   | 13                                    | 22                | 6                      | 12                 |
| 10                 | 43                  | 29                   | 6                                     | 29                | 21                     | 19                 |
| 11                 | 25                  | 21                   | 10                                    | 27                | 12                     | 16                 |
| 12                 | 39                  | 15                   | 10                                    | 23                | 25                     | 20                 |

| Age At<br>Decision | A family<br>therapy | Creative or physical | Extensive therapeutic life story work | Psychoth<br>erapy | Specialist assessments | Parent<br>training |
|--------------------|---------------------|----------------------|---------------------------------------|-------------------|------------------------|--------------------|
| 13                 | 54                  | 13                   | 14                                    | 36                | 21                     | 14                 |
| 14                 | 48                  | 10                   | 12                                    | 37                | 22                     | 15                 |
| 15                 | 45                  | 9                    | 7                                     | 31                | 12                     | 14                 |
| 16                 | 23                  | 4                    | 10                                    | 18                | 4                      | 11                 |
| 17                 | 16                  | 2                    | 9                                     | 20                | 1                      | 7                  |
| 18                 | 14                  | 1                    | 6                                     | 20                | 4                      | 5                  |
| 19                 | 4                   | 1                    | 1                                     | 18                | 2                      |                    |
| 20                 | 7                   |                      | 1                                     | 7                 | 2                      |                    |
| 21                 | 1                   |                      | 2                                     | 4                 |                        |                    |
| 22                 |                     |                      |                                       | 1                 |                        |                    |