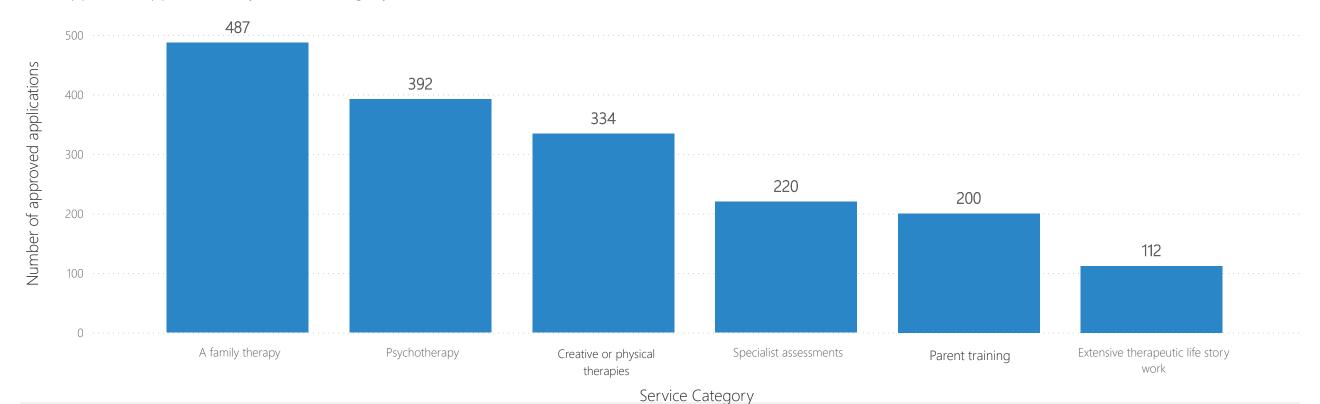

#### 2023-24 Applications by Service Category: North East

# of approved applications by service category

| '    | The Country Adoption            | Residency Order or Child Arrangement Order (RO/CAO) | Special Guardianship Order (SGO)                                                                                            | iotal                                                                                                                                                                   |
|------|---------------------------------|-----------------------------------------------------|-----------------------------------------------------------------------------------------------------------------------------|-------------------------------------------------------------------------------------------------------------------------------------------------------------------------|
| 443  | 1                               | 4                                                   | 39                                                                                                                          | 487                                                                                                                                                                     |
| 366  | 1                               | 2                                                   | 23                                                                                                                          | 392                                                                                                                                                                     |
| 272  |                                 | 5                                                   | 57                                                                                                                          | 334                                                                                                                                                                     |
| 192  | 1                               | 2                                                   | 25                                                                                                                          | 220                                                                                                                                                                     |
| 169  | 1                               | 2                                                   | 28                                                                                                                          | 200                                                                                                                                                                     |
| 105  | 1                               | 1                                                   | 5                                                                                                                           | 112                                                                                                                                                                     |
| 1244 | 3                               | 9                                                   | 136                                                                                                                         | 1392                                                                                                                                                                    |
|      | 366<br>272<br>192<br>169<br>105 | 366 1<br>272<br>192 1<br>169 1<br>105 1             | 366       1       2         272       5         192       1       2         169       1       2         105       1       1 | 366       1       2       23         272       5       57         192       1       2       25         169       1       2       28         105       1       1       5 |