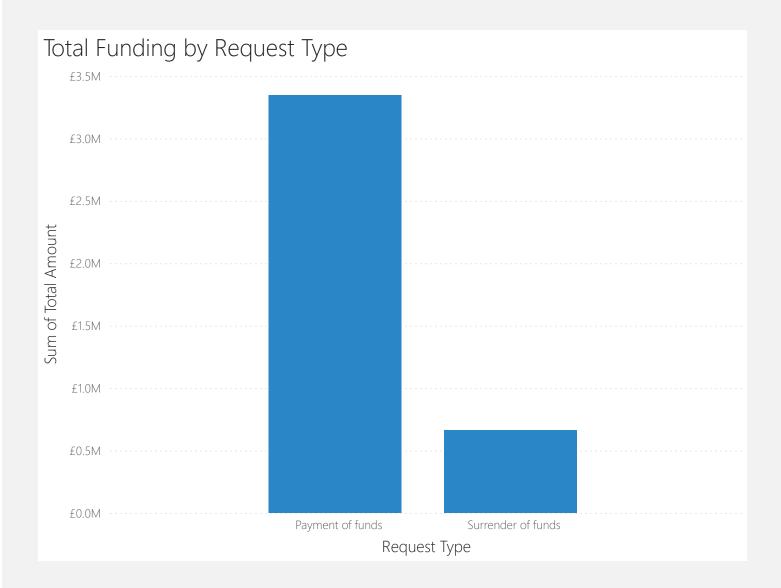

# Funding (1 April 2023 - 31 March 2024): North West

| Request Type       | 2023 to 2024 |
|--------------------|--------------|
| Payment of funds   | £6,021,719   |
| Surrender of funds | £1,180,510   |
| Total              | £7,202,229   |
|                    |              |