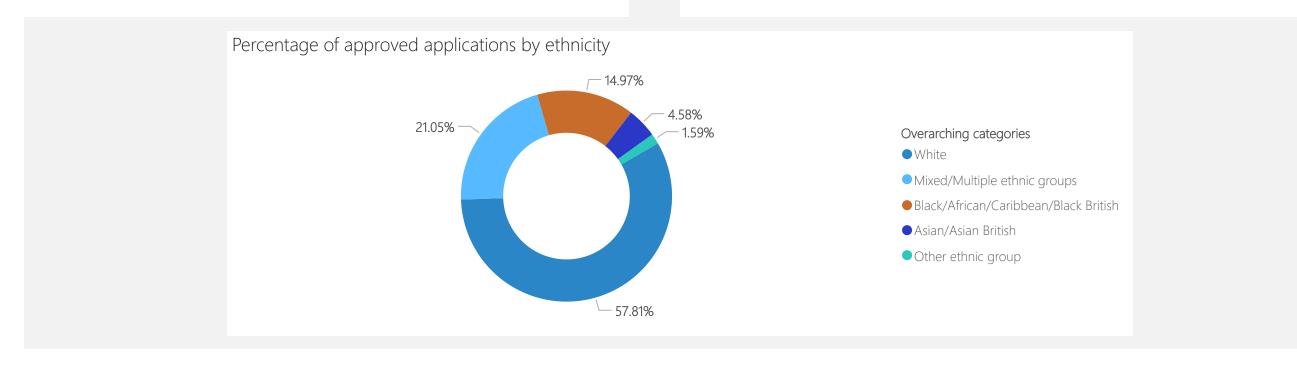

|              |

# Outer London Data

1 April 2023 - 31 March 2024



## Approved Applications (1 April 2023 - 31 March 2024): Outer London









| FAL Type              | 2023-24 |
|-----------------------|---------|
| Specialist Assessment | 134     |
| Therapy               | 903     |
| Total                 | 1034    |

| Placement Type                   | 2023-24 |
|----------------------------------|---------|
| Domestic Adoption                | 821     |
| Special Guardianship Order (SGO) | 180     |
| Inter Country Adoption           | 35      |
| Total                            | 1034    |
|                                  |         |
|                                  |         |

#### 2023-24 Applications by Recipients' Demographics: Outer London











# 2023-24 Applications by Service Category: Outer London







| Creative or physical therapies        |     |    |     | Total<br>▼ |
|---------------------------------------|-----|----|-----|------------|
| creative or priysical therapies       | 215 | 9  | 87  | 310        |
| A family therapy                      | 251 | 10 | 34  | 295        |
| Psychotherapy                         | 166 | 2  | 33  | 201        |
| Parent training                       | 158 | 6  | 17  | 180        |
| Specialist assessments                | 110 | 7  | 18  | 135        |
| Extensive therapeutic life story work | 68  | 3  | 25  | 96         |
| Short breaks                          | 1   |    |     | 1          |
| Total                                 | 821 | 35 | 180 | 1034       |

# 2023-24 App