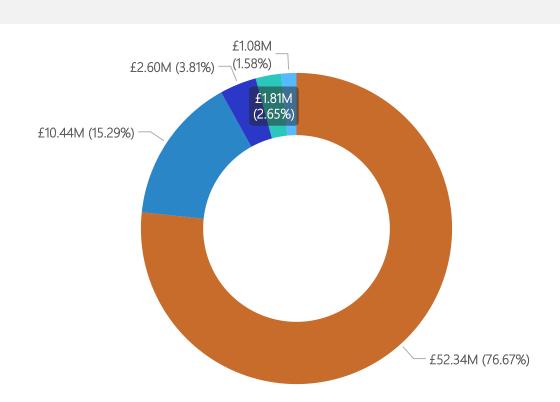

## 2023-24 Provider Category: National

Funding by Provider Type

#### Provider Category

- Adoption Support Agency
- Child and Adolescent Mental Health Services
- Independent (commissioned through LA)
- Local Authority (internally provided)
- Voluntary Adoption Agency

| Provider Category                           | 2023-24        |
|---------------------------------------------|----------------|
| Independent (commissioned through LA)       | £52,336,729.27 |
| Adoption Support Agency                     | £10,440,886.32 |
| Local Authority (internally provided)       | £2,602,664.12  |
| Voluntary Adoption Agency                   | £1,808,177.54  |
| Child and Adolescent Mental Health Services | £1,076,825.02  |
| Total                                       | £68,173,797.62 |