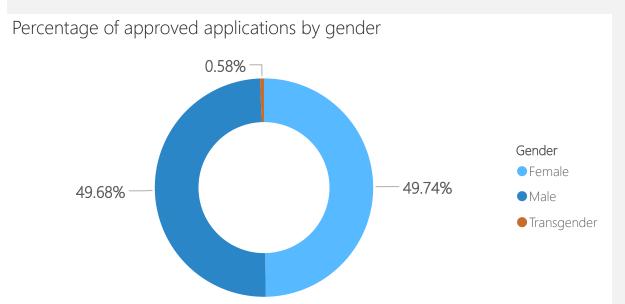

pplications (1 April 2023 - 31 March 2024): South East









| FAL Type              | 2023-24 |
|-----------------------|---------|
| Specialist Assessment | 499     |
| Therapy               | 2882    |
| Total                 | 3314    |

| Placement Type                                         | 2023-24 |
|--------------------------------------------------------|---------|
| Domestic Adoption                                      | 2576    |
| Special Guardianship Order (SGO)                       | 662     |
| Inter Country Adoption                                 | 70      |
| Residency Order or Child<br>Arrangement Order (RO/CAO) | 11      |
| Total                                                  | 3314    |

#### 2023-24 Applications by Recipients' Demographics: South East











### 2023-24 Applications by Service Category: South East







| Service Category                      | Domestic Adoption | Inter Country Adoption | Residency Order or Child Arrangement Order (RO/CAO) | Special Guardianship Order (SGO) | Tota |
|---------------------------------------|-------------------|------------------------|-----------------------------------------------------|----------------------------------|------|
| Creative or physical therapies        | 628               | 7                      | 4                                                   | 219                              | 85   |
| Psychotherapy                         | 681               | 26                     | 2                                                   | 149                              | 85