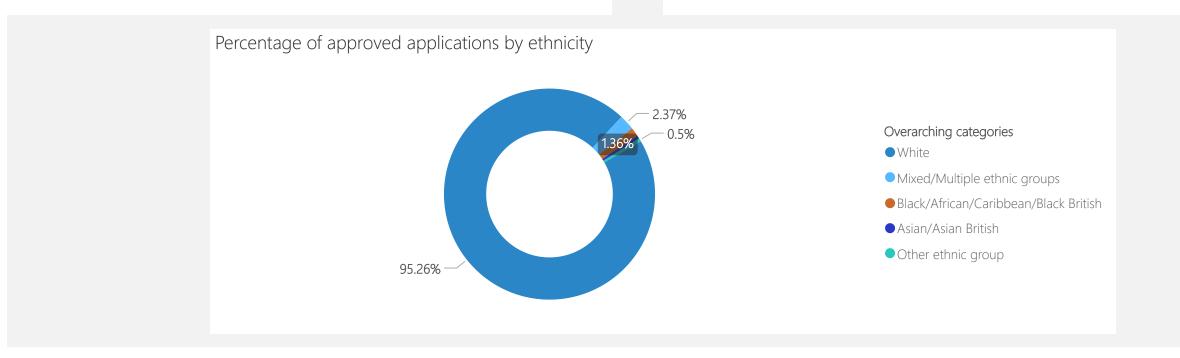

cations (1 April 2023 - 31 March 2024): North East









| FAL Type              | 2023-24 |
|-----------------------|---------|
| Specialist Assessment | 217     |
| Therapy               | 1189    |
| Total                 | 1392    |

| Placement Type                                         | 2023-24 |
|--------------------------------------------------------|---------|
| Domestic Adoption                                      | 1244    |
| Special Guardianship Order (SGO)                       | 136     |
| Residency Order or Child<br>Arrangement Order (RO/CAO) | 9       |
| Inter Country Adoption                                 | 3       |
| Total                                                  | 1392    |

#### 2023-24 Applications by Recipients' Demographics: North East











#### 2023-24 Applications by Service Category: North East





# of approved applications by service category



| '    | The Country Adoption            | Residency Order or Child Arrangement Order (RO/CAO) | Special Guardianship Order (SGO)                                                                                            | iotal                                                                                                                                                                   |
|------|---------------------------------|-----------------------------------------------------|-----------------------------------------------------------------------------------------------------------------------------|----------------------------------------------------------------------