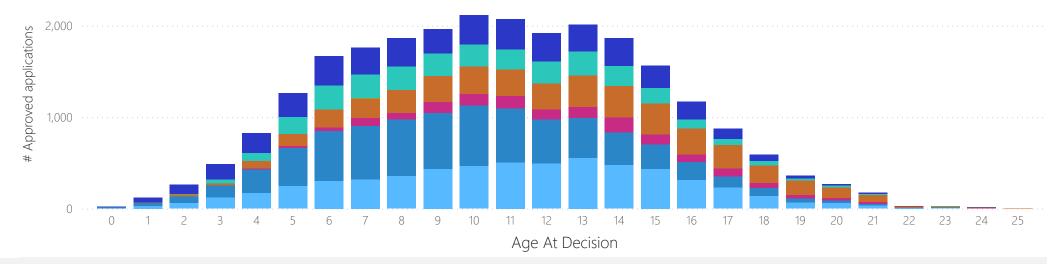

#### 2023-24 Applications by Service Category and Age: East Midlands

# of approved applications by service category

- Creative of physical therapies
- Extensive therapeutic life story work
- Psychotherapy
- Short breaks
- Specialist Assessments
- Parent Training

| Age At<br>Decision | A family<br>therapy | Creative or physical | Extensive therapeutic life story work | Psychoth<br>erapy | Specialist assessments | Parent<br>training |
|--------------------|---------------------|----------------------|---------------------------------------|-------------------|------------------------|--------------------|
| 0                  | 1                   |                      |                                       |                   |                        |                    |
| 1                  |                     |                      | 1                                     |                   |                        | 1                  |
| 2                  | 2                   | 3                    |                                       |                   |                        | 4                  |
| 3                  | 7                   | 11                   |                                       | 1                 | 2                      | 5                  |
| 4                  | 10                  | 18                   | 1                                     | 4                 | 7                      | 11                 |
| 5                  | 17                  | 29                   |                                       | 10                | 11                     | 16                 |
| 6                  | 29                  | 53                   | 4                                     | 22                | 22                     | 31                 |
| 7                  | 25                  | 57                   | 7                                     | 31                | 28                     | 39                 |
| 8                  | 39                  | 70                   | 7                                     | 38                | 29                     | 31                 |
| 9                  | 53                  | 68                   | 7                                     | 35                | 31                     | 23                 |
| 10                 | 52                  | 80                   | 12                                    | 42                | 32                     | 30                 |
| 11                 | 61                  | 79                   | 8                                     | 45                | 26                     | 43                 |
| 12                 | 52                  | 46                   | 8                                     | 29                | 25                     | 31                 |

| Age At<br>Decision | A family<br>therapy | Creative or physical | Extensive therapeutic life story work | Psychoth<br>erapy | Specialist assessments | Parent<br>training |
|--------------------|---------------------|----------------------|---------------------------------------|-------------------|------------------------|--------------------|
| 13                 | 62                  | 51                   | 9                                     | 47                | 24                     | 25                 |
| 14                 | 72                  | 46                   | 18                                    | 42                | 23                     | 26                 |
| 15                 | 51                  | 33                   | 9                                     | 31                | 20                     | 20                 |
| 16                 | 56                  | 26                   | 5                                     | 37                | 13                     | 25                 |
| 17                 | 34                  | 24                   | 7                                     | 29                | 8                      | 14                 |
| 18                 | 19                  | 7                    | 5                                     | 21                | 8                      | 8                  |
| 19                 | 13                  | 7                    | 3                                     | 24                | 1                      | 6                  |
| 20                 | 6                   | 4                    | 1                                     | 18                | 3                      | 1                  |
| 21                 | 7                   | 9                    |                                       | 7                 | 2                      | 1                  |
| 22                 |                     |                      | 1                                     |                   |                        | 2                  |
| 23                 | 1                   | 1                    |                                       |                   |                        |                    |
| 24                 | 1                   | 1                    |                                       | 1                 |                        |                    |